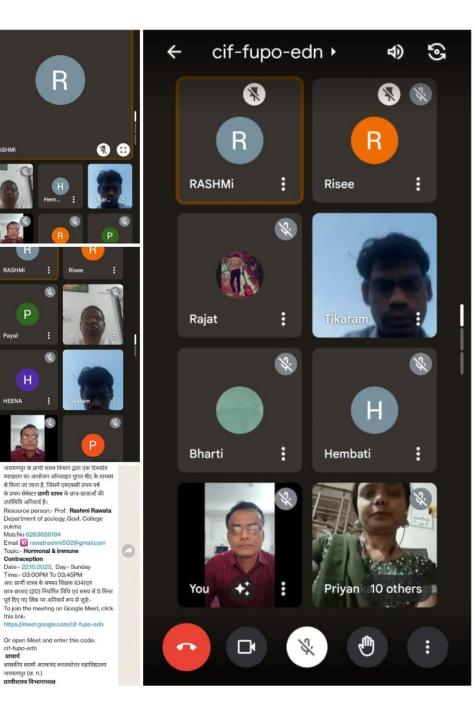

(Dr. S, R, Kunjam) Principal Govt. Swami Atmanand Post Graduate College Narayanpur ( C.G.) Principal Govt. Swami Atmanand Post Graduate College Narayanpur (C.G.)

Η 8 Hem... S H Tikar... S. P R • Risee Pa 8 others Govt.SAPG College Nar... ← cif-fupo-edn \$ 9 ← cif-fupo-edn • Department of Zoology 🛞 🚷 8 (ऑनलाइन व्याख्यान) शासकीय स्वामी आत्मानंद स्नातकोत्तर महाविद्यालय नारायणपर के प्राणी शास्त्र विभाग द्वारा एक दिवसीय व्याख्यान का आयोजन ऑनलाइन गूगल मीट के माध्यम से किया जा जाना है, जिसमें एमएससी प्रथम वर्ष RASHMI के प्रथम सेमेस्टर प्राणी शास्त्र के छात्र-छात्राओं की RASHMi Risee Risee उपस्थिति अनिवार्य है। Resource person:- Prof. Rashmi Rawata Department of zoology, Govt. College sukma Ρ Mob.No 6263656194 40 Email 🔟 rawatrashmi502@gmail.com Topic:- Hormonal & immune Rajat Payal Contraception Date:- 2210.2023, Day:- Sunday Time:- 03:00PM To 03:45PM 8 8 अतः प्राणी शास्त्र के समस्त शिक्षक (04)एवं छात्र-छात्राएं (20) निर्चारित तिथि एवं समय से 5 मिनट पूर्व दिए गए लिंक पर अनिवार्य रूप से जुड़े:-To join the meeting on Google Meet, click this link: Hembati Bharti HEENA https://meet.google.com/cif-fupo-edn Or open Meet and enter this code: cif-fupo-edn प्राचार्य शासकीय स्वामी आत्मानंद स्नातकोत्तर महाविद्यालय नारायणपुर (छ. ग.) प्राणीशास्त्र विभागाध्यक्ष Privan 10 others +: Pooja 2 others You शासकीय स्वामी आत्मानंद स्नातकोत्तर महाविद्यालय नारायणपुर (छ. ग.) Date:-20/10/2023 (a) Message 0 0 0