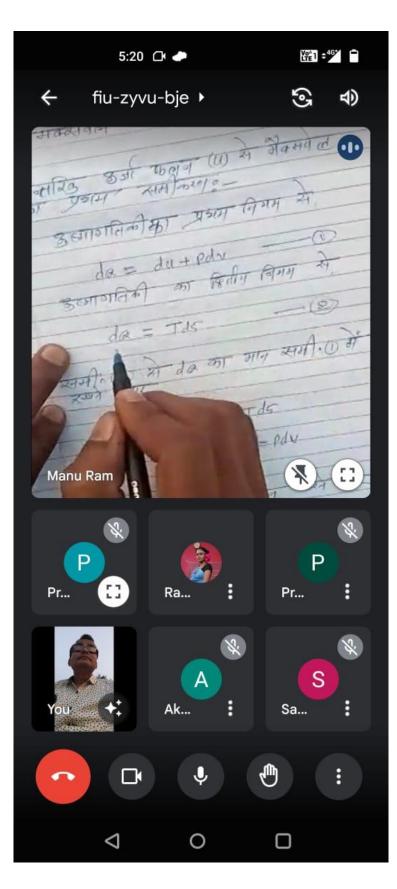

## 2.3 Teaching Learning Process

**2.3.2** Percentage of teachers using ICT for effective teaching with Learning Management Systems (LMS), e-learning resources etc.

| Number of<br>teachers using<br>ICT (LMS,e-<br>Resources) | Number<br>of<br>teachers<br>on roll | ICT tools and resources<br>available | Number of<br>ICT<br>enabled<br>classrooms | Number<br>of smart<br>classroom | E-resources<br>and<br>techniques<br>used                                       |
|----------------------------------------------------------|-------------------------------------|--------------------------------------|-------------------------------------------|---------------------------------|--------------------------------------------------------------------------------|
| 10                                                       | 20                                  | Colour TV-1                          |                                           | 3                               | 1.Presentation                                                                 |
|                                                          |                                     | LED TV-1                             |                                           |                                 | using power                                                                    |
|                                                          |                                     | Overhead projector-3                 |                                           |                                 | point<br><b>2</b> .Zoology<br>Practical<br>demonstration                       |
|                                                          |                                     | Projector-1                          |                                           |                                 |                                                                                |
|                                                          |                                     | Photocopy Machine-3                  |                                           |                                 |                                                                                |
|                                                          |                                     | Multifunction printer-4              |                                           |                                 | through                                                                        |
|                                                          |                                     | Printer-5                            |                                           |                                 | videos<br><b>3</b> .Teaching<br>learning<br>through<br>audio-visual<br>methods |
|                                                          |                                     | Computer-41                          | 1                                         |                                 |                                                                                |
|                                                          |                                     | UPS-13                               |                                           |                                 |                                                                                |
|                                                          |                                     | Speaker-3                            |                                           |                                 |                                                                                |
|                                                          |                                     | Sound system-3                       |                                           |                                 |                                                                                |
|                                                          |                                     | Camera-1                             |                                           |                                 | methods                                                                        |
|                                                          |                                     | Laptop-1                             |                                           |                                 |                                                                                |
|                                                          |                                     | Microtek UPS 1400-1                  |                                           |                                 |                                                                                |
|                                                          |                                     | Exide Bettery-1                      |                                           |                                 |                                                                                |