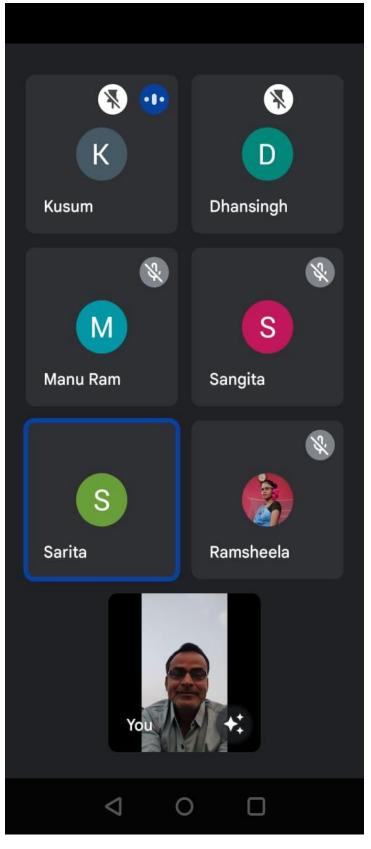

## 2.3 Teaching Learning Process

**2.3.2** Percentage of teachers using ICT for effective teaching with Learning Management Systems (LMS), e-learning resources etc.

| Number of<br>teachers using<br>ICT (LMS,e-<br>Resources) | Number<br>of<br>teachers<br>on roll | ICT tools and resources<br>available | Number of<br>ICT<br>enabled<br>classrooms | Number<br>of smart<br>classroom | E-resources<br>and<br>techniques<br>used                                       |
|----------------------------------------------------------|-------------------------------------|--------------------------------------|-------------------------------------------|---------------------------------|--------------------------------------------------------------------------------|
| 10                                                       | 20                                  | Colour TV-1                          |                                           | 3                               | 1.Presentation                                                                 |
|                                                          |                                     | LED TV-1                             |                                           |                                 | using power                                                                    |
|                                                          |                                     | Overhead projector-3                 |                                           |                                 | point<br><b>2</b> .Zoology<br>Practical<br>demonstration                       |
|                                                          |                                     | Projector-1                          |                                           |                                 |                                                                                |
|                                                          |                                     | Photocopy Machine-3                  |                                           |                                 |                                                                                |
|                                                          |                                     | Multifunction printer-4              |                                           |                                 | through                                                                        |
|                                                          |                                     | Printer-5                            |                                           |                                 | videos<br><b>3</b> .Teaching<br>learning<br>through<br>audio-visual<br>methods |
|                                                          |                                     | Computer-41                          | 1                                         |                                 |                                                                                |
|                                                          |                                     | UPS-13                               |                                           |                                 |                                                                                |
|                                                          |                                     | Speaker-3                            |                                           |                                 |                                                                                |
|                                                          |                                     | Sound system-3                       |                                           |                                 |                                                                                |
|                                                          |                                     | Camera-1                             |                                           |                                 | methods                                                                        |
|                                                          |                                     | Laptop-1                             |                                           |                                 |                                                                                |
|                                                          |                                     | Microtek UPS 1400-1                  |                                           |                                 |                                                                                |
|                                                          |                                     | Exide Bettery-1                      |                                           |                                 |                                                                                |