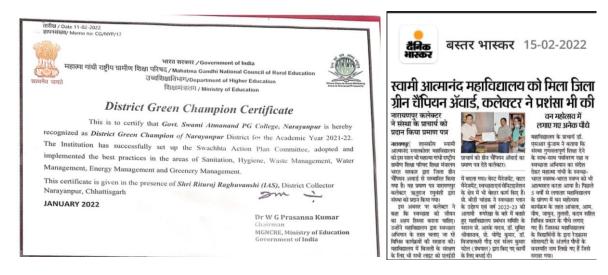

## **GOVT. SWAMI ATMANAND POST GRADUATE COLLEGE**

NARAYANPUR (CG)494661

Affiliated to Shaheed Mahendra Karma Vishwavidhalaya, Bastar, Jagdalpur, (C.G.)

Registered Under Section 2(f) & 12(b) of UGC Act

| 3.4.2 Number of awards and recognitions received for extension activities from government/ government recognized bodies during the vear |                                   |                                                                                                                                               |               |
|-----------------------------------------------------------------------------------------------------------------------------------------|-----------------------------------|-----------------------------------------------------------------------------------------------------------------------------------------------|---------------|
| Name of the activity                                                                                                                    | Name of the Award/<br>recognition | Name of the Awarding<br>government/government<br>recognised bodies                                                                            | Year of award |
| Swachhta Action<br>Plan                                                                                                                 | District Green<br>Champion        | Mahatma Gandhi National<br>Council of Rural Education,<br>Department of Higher<br>Education, Ministry of<br>Education,Government of<br>India. | 2021-22       |

(Dr. S, R. Kunjam) Principal

Govt. Swami Atmanand Post Graduate

College Narayanpur (C.G.)

Principal

Govt. Swami Atmanand Post Graduate College Narayanpur (C.G.)

Figure 2. certificate of award and photograph of news