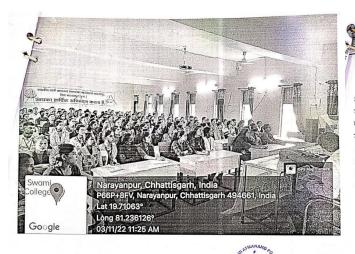

Figure 3. Photograph and repot of NSS Foundation Day; entry no. 2.

Figure 4. Notice and Geotagged photographs of National Unity Day; entry no. 3.

Figure 5. Geotagged Photograph of Assembly of students with report of National Unity Day; entry no. 3.

Figure 6. Notice and Geotagged photograph of Free Coaching for competative Exam; entry no. 4.

प्रतिवेदन

Figure 7. Notice and Geotagged photograph of Free Coaching for competitive Exam; entry no. 4.

कार्यालय प्राचार्य, शासकीय स्वामी आत्मानंद स्नातकोत्तर महाविद्यालय नारायणपुर जिला — नारायणपुर (छ.ग.) ह्मां : 07781-252655,252755, Email \_\_narayanpurcollege@qmail.com, दिनांक - 07.11.2022 मतदाता जागरूकता अभियान प्रतियोगिता आवश्यक सूचना