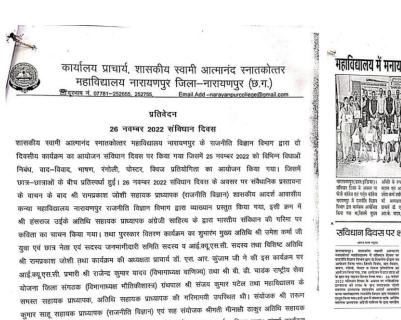

Figure 2. Notice, Photographs of NSS Foundation Day; entry no. 2.

राष्ट्रीय सेवा योजना के स्थापना दिवस पर विभन्न प्रकार के कार्यक्रम का आयोजन किया गया तथा पुरष्कार वितरण किया गया कार्यालय प्राचार्य, शासकीय स्वामी आत्मानंद स्नातकोत्तर महाविद्यालय नारायणपुर जिला — नारायणपुर (छ.ग.) द्<sup>लाप : 07781—252655,252755,</sup> Email —narayanpurcollege@gmail.com,

### प्रतिवेदन राष्ट्रीय सेवा योजना स्थापना दिवस

आज दिनांक 24-9-2022 को शासकीय स्वामी आत्मानंद स्नातकोत्तर महाविद्यालय के राष्ट्रीय सेवा योजना इकाई द्वारा राष्ट्रीय सेवा योजना की स्थापना दिवस मनाया गया। आज के कार्यक्रम के मुख्य अतिथि जन भागीदारी सदस्य अजय देशमुख जी थे। कार्यक्रम के प्रारंभ में स्वयं सेवकों को विभिन्न प्रकार के खेल खिलाया गया जैसे कुर्सी दौइए स्लो साइिकल, जलेबी दौइ एवं बैडिमिंटन। सभी प्रोग्राम में स्वयंसेवक बढ़ चढ़कर हिस्सा लिए। तत्पश्चात पुरस्कार वितरण का कार्यक्रम प्रारंभ किया गया जिसमें मुख्य अतिथि के रूप में जन भागीदारी सदस्य श्री अजय देशमुख जी एवं कार्यक्रम की अध्यक्षता डाँ. एस.आर कुंजाम सर जी एवं जिला संगठन श्री बी डी चांडक सर जी एवं श्रीमती विजयलक्ष्मी गौर जी उपस्थित थे। सर्वप्रथम मुख्य अतिथि का स्वागत पुष्पगुच्छ देकर किया गया। इसके पश्चात मुख्य अतिथि द्वारा उद्घोधन किया गया। इसके वाद मुख्य अतिथि द्वारा सभी कार्यक्रमों एवं खेलों में प्रथम द्वितीय तृतीय आने वाले बच्चों को पुरस्कृत किया गया।

वाल बच्चा का पुरस्कृत किया गया। इसके पश्चात संस्था प्रमुख डॉ. एस.आर कुंजाम सर द्वारा राष्ट्रीय सेवा योजना की महत्व बताते हुए छात्र-छात्राओं को समाज सेवा के लिए प्रेरित कर कार्यक्रम समाप्ति की घोषणा की।