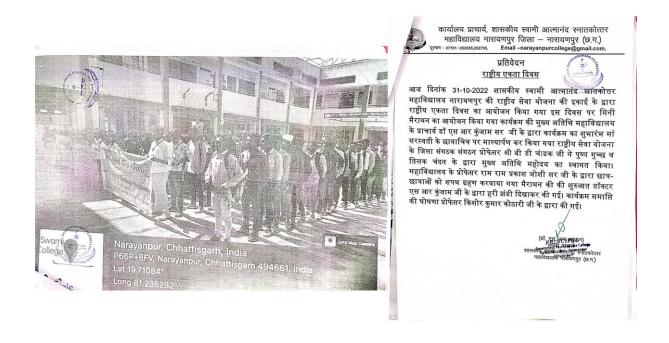

Figure 3. Photograph and repot of NSS Foundation Day; entry no. 2.

Figure 4. Notice and Geotagged photographs of National Unity Day; entry no. 3.

Figure 5. Geotagged Photograph of Assembly of students with report of National Unity Day; entry no. 3.