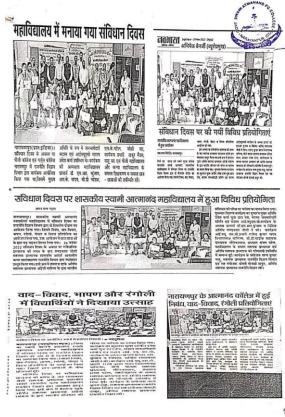

(Dr. S, R Kunjam) Principal

Govt. Swami Atmanand Post Graduate

College Narayanpur (C.G.)

Principal
Govt. Swami Atmanand Post Graduate
College Narayanpur (C.G.)

Figure 1. Report, Paper News and Geotagged Photographs of Voter id link with Aadhaar Card; entry no. 1.

Figure 2. Notice, Photographs of NSS Foundation Day; entry no. 2.

राष्ट्रीय सेवा योजना के स्थापना दिवस पर विभन्न प्रकार के कार्यक्रम का आयोजन किया गया तथा पुरष्कार वितरण किया गया कार्यालय प्राचार्य, शासकीय स्वामी आत्मानंद स्नातकोत्तर महाविद्यालय नारायणपुर जिला — नारायणपुर (छ.ग.) द्<sup>लाप : 07781—252655,252755,</sup> Email —narayanpurcollege@gmail.com,