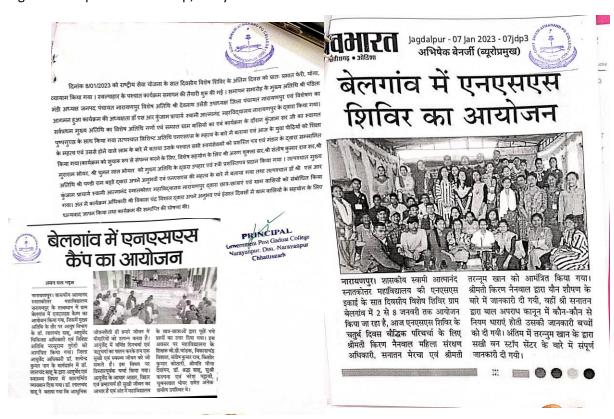

Figure 48. List of participants of National Girls Days; entry no. 12.

Figure 49. Notice and Invitation Letter of resource person of Tribal Pen Culture of Gonds; entry no. 13.

# आत्मानंद कॉलेज में एक दिवसीय त्याख्यान का आयोजन