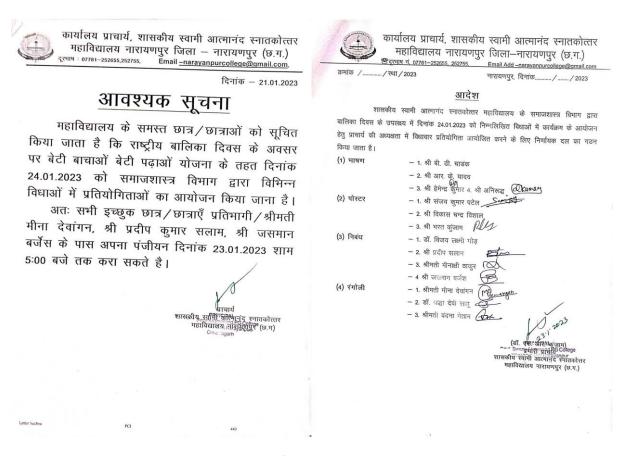

Figure 45. Notice and order by the principal of National Girls Days; entry no. 12.

Figure 46. Geotagged photographs of National Girls Days; entry no. 12.

Figure 47. Geotagged photographs and newspaper coverage of National Girls Days; entry no. 12.

|       | 218             | हीय खा लिफा वि | वस      |  |
|-------|-----------------|----------------|---------|--|
|       | STUDENT'S NAME  | ENROLMENT NO   | ROLL NO |  |
|       | ALKA PRADHAN    | BYA/20/24555   | 4-26 11 |  |
| 10000 | GANGA RAM DHRUW | BA/20/31420    | 42636   |  |
| Ĭ     | HEMLAL          | BVA120/24510   | 42641   |  |
| )     | LATA NAG        | BVA 120/24454  | 42661   |  |
| )     | MANESHWARI      | BVA/20/24548   | 42669   |  |
| )     | PRIYANKA POTAI  | BVA/20/24524   | 42682   |  |
| 5     | PUNARO          | BVA /20 /24490 | 42684   |  |
| (     | RITU            | BA/20/31616    | 42699   |  |
| 5     | SAGNI SALAM     | BA/19/06489    | 42702   |  |
|       | VEDKUMAR YADU   | BVA/20/24509   | 42721   |  |
|       | B.SC. Part -III |                |         |  |
| ٧.    | Student:'S name | Enovalment no  | Rall No |  |
| )     | Ajayapa         | BVS/20/03855   | 73682   |  |
| )     | Ashak           | BVS 120 103862 | 73688   |  |
| )     | Fulma Kawde     | BS/20/08099    | 73707   |  |
| )     | Месла           | BVS/20/03825   | 73732   |  |
| )     | Naucsh          | BVS /20 /03846 | 73738   |  |
| )     | NecJam          | BV5/20/03793   | 73741   |  |
| )     |                 | BV5/20/03873   | 73748   |  |
|       | Partneshwar     |                | 73763   |  |
| )     | Radhi ka        | BS/19/09618    |         |  |
|       | Sanday Gata     | BV5/20/03852   | 73772   |  |
|       | Savita          | BS/19/09708    | 73777   |  |