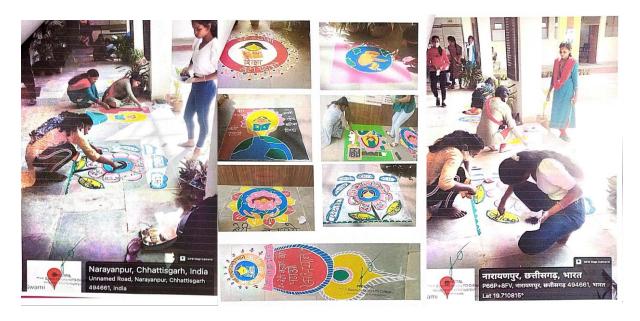

Figure 45. Notice and order by the principal of National Girls Days; entry no. 12.

Figure 46. Geotagged photographs of National Girls Days; entry no. 12.

Figure 47. Geotagged photographs and newspaper coverage of National Girls Days; entry no. 12.

|       | 218             | हीय खा लिफा वि | वस      |  |
|-------|-----------------|----------------|---------|--|
|       | STUDENT'S NAME  | ENROLMENT NO   | ROLL NO |  |
|       | ALKA PRADHAN    | BYA/20/24555   | 4-26 11 |  |
| 10000 | GANGA RAM DHRUW | BA/20/31420    | 42636   |  |
| Ĭ     | HEMLAL          | BVA120/24510   | 42641   |  |
| )     | LATA NAG        | BVA 120/24454  | 42661   |  |
| )     | MANESHWARI      | BVA/20/24548   | 42669   |  |
| )     | PRIYANKA POTAI  | BVA/20/24524   | 42682   |  |
| 5     | PUNARO          | BVA /20 /24490 | 42684   |  |
| (     | RITU            | BA/20/31616    | 42699   |  |
| 5     | SAGNI SALAM     | BA/19/06489    | 42702   |  |
|       | VEDKUMAR YADU   | BVA/20/24509   | 42721   |  |
|       | B.SC. Part -III |                |         |  |
| ٧.    | Student:'S name | Enovalment no  | Rall No |  |
| )     | Ajayapa         | BVS/20/03855   | 73682   |  |
| )     | Ashak           | BVS 120 103862 | 73688   |  |
| )     | Fulma Kawde     | BS/20/08099    | 73707   |  |
| )     | Месла           | BVS/20/03825   | 73732   |  |
| )     | Naucsh          | BVS /20 /03846 | 73738   |  |
| )     | NecJam          | BV5/20/03793   | 73741   |  |
| )     |                 | BV5/20/03873   | 73748   |  |
|       | Partneshwar     |                | 73763   |  |
| )     | Radhi ka        | BS/19/09618    |         |  |
|       | Sanday Gata     | BV5/20/03852   | 73772   |  |
|       | Savita          | BS/19/09708    | 73777   |  |