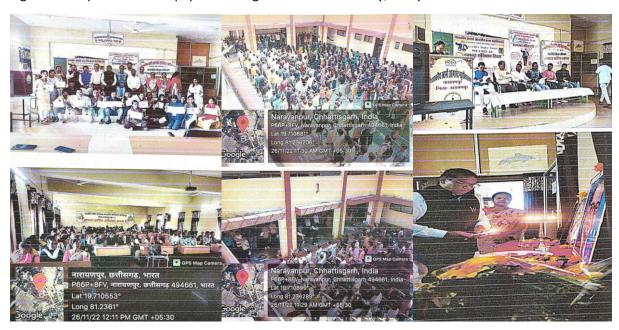

Figure 3. Photograph and repot of NSS Foundation Day; entry no. 2.

Figure 4. Notice and Geotagged photographs of National Unity Day; entry no. 3.

Figure 5. Geotagged Photograph of Assembly of students with report of National Unity Day; entry no. 3.

Figure 6. Notice and Geotagged photograph of Free Coaching for competative Exam; entry no. 4.

प्रतिवेदन

Figure 7. Notice and Geotagged photograph of Free Coaching for competitive Exam; entry no. 4.

कार्यालय प्राचार्य, शासकीय स्वामी आत्मानंद स्नातकोत्तर महाविद्यालय नारायणपुर जिला — नारायणपुर (छ.ग.) ह्मां : 07781-252655,252755, Email \_\_narayanpurcollege@qmail.com, दिनांक - 07.11.2022 मतदाता जागरूकता अभियान प्रतियोगिता आवश्यक सूचना