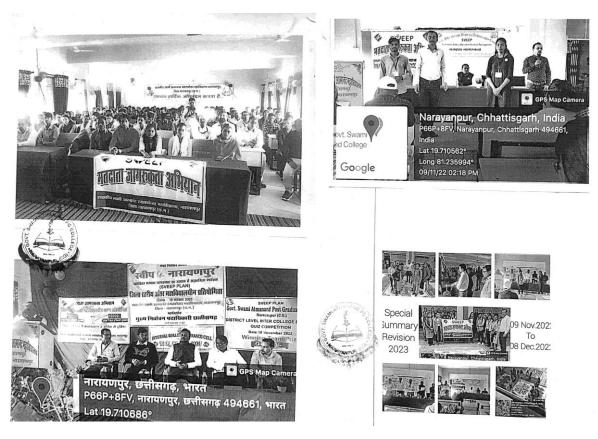

इलेक्शन विवज प्रतियोगिता—ः इलेक्शन विवज के प्रश्न निर्वाचन प्रक्रिया एवं भारत के संविधान से संबंधित ही पूछे जायेंगे। दिनांक 12.11.2022 दिन शनिवार समय दोपहर 3:00 बजे स्थान— सेमीनार हॉल कक्ष क्रमांक 08 कुल प्रश्न 20 समय सीमा—10 मिनट, कुल अंक 100 प्रत्येक प्रश्न पर 5 अंक एवं प्रत्येक गलत उत्तर देने पर दंड स्वरूप (—2 अंक) भी दिये जायेंगे। उक्त प्रतियोगिता में भाग लेने वाले छात्र—छात्रायें प्रतियोगिता पूर्व पंजीयन दिनांक 11.11.2022 समय दोपहर 2:00 बजे तक कर सकते हैं, विद्याओं में चयनित प्रथम स्थान को जिला स्तरीय अंतर महाविद्यालयीन प्रतियोगिता दिनांक 18.11.2022 में शामिल किया जावेगा जिसमें भाषण प्रतियोगिता दिनांक 18.11.2022 में शामिल किया जावेगा जिसमें भाषण प्रतियोगिता क्रिया प्रत्ये 3000/— एवं इलेक्शन विवज प्रतियोगिता में विजेता क्रिया जावेगा क्रियोगिता में विजेता क्रिया जावेगा क्रियोगिता में विजेता क्रिया जावेगा क्रियोगिता में विजेता क्रिया जावेगा जावेगा क्रियोगिता में विजेता क्रियोगिता के 8000 क्रुपये के साथ प्रशस्त—पत्र प्रदान किया जावेगा जावेगा जावेगा क्रियोगिता में विजेता क्रियोगिता क्रियोगिता के 8000 क्रुपये के साथ प्रशस्त—पत्र प्रदान किया जावेगा जावेगा जावेगा जावेगा क्रियोगिता के 8000 क्रुपये के साथ प्रशस्त—पत्र प्रदान किया जावेगा जावेगा जीवन ऑन्क्राह्म करें।