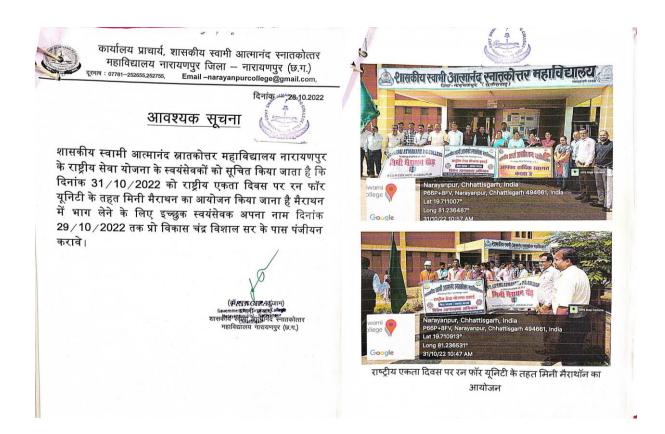

Figure 2. Notice, Photographs of NSS Foundation Day; entry no. 2.

राष्ट्रीय सेवा योजना के स्थापना दिवस पर विभन्न प्रकार के कार्यक्रम का आयोजन किया गया तथा पुरष्कार वितरण किया गया कार्यालय प्राचार्य, शासकीय स्वामी आत्मानंद स्नातकोत्तर महाविद्यालय नारायणपुर जिला — नारायणपुर (छ.ग.) द्<sup>लाप : 07781—252655,252755,</sup> Email —narayanpurcollege@gmail.com,

### प्रतिवेदन राष्ट्रीय सेवा योजना स्थापना दिवस

आज दिनांक 24-9-2022 को शासकीय स्वामी आत्मानंद स्नातकोत्तर महाविद्यालय के राष्ट्रीय सेवा योजना इकाई द्वारा राष्ट्रीय सेवा योजना की स्थापना दिवस मनाया गया। आज के कार्यक्रम के मुख्य अतिथि जन भागीदारी सदस्य अजय देशमुख जी थे। कार्यक्रम के प्रारंभ में स्वयं सेवकों को विभिन्न प्रकार के खेल खिलाया गया जैसे कुर्सी दौइए स्लो साइिकल, जलेबी दौइ एवं बैडिमिंटन। सभी प्रोग्राम में स्वयंसेवक बढ़ चढ़कर हिस्सा लिए। तत्पश्चात पुरस्कार वितरण का कार्यक्रम प्रारंभ किया गया जिसमें मुख्य अतिथि के रूप में जन भागीदारी सदस्य श्री अजय देशमुख जी एवं कार्यक्रम की अध्यक्षता डाँ. एस.आर कुंजाम सर जी एवं जिला संगठन श्री बी डी चांडक सर जी एवं श्रीमती विजयलक्ष्मी गौर जी उपस्थित थे। सर्वप्रथम मुख्य अतिथि का स्वागत पुष्पगुच्छ देकर किया गया। इसके पश्चात मुख्य अतिथि द्वारा उद्घोधन किया गया। इसके वाद मुख्य अतिथि द्वारा सभी कार्यक्रमों एवं खेलों में प्रथम द्वितीय तृतीय आने वाले बच्चों को पुरस्कृत किया गया।

वाल बच्चा का पुरस्कृत किया गया। इसके पश्चात संस्था प्रमुख डॉ. एस.आर कुंजाम सर द्वारा राष्ट्रीय सेवा योजना की महत्व बताते हुए छात्र-छात्राओं को समाज सेवा के लिए प्रेरित कर कार्यक्रम समाप्ति की घोषणा की।