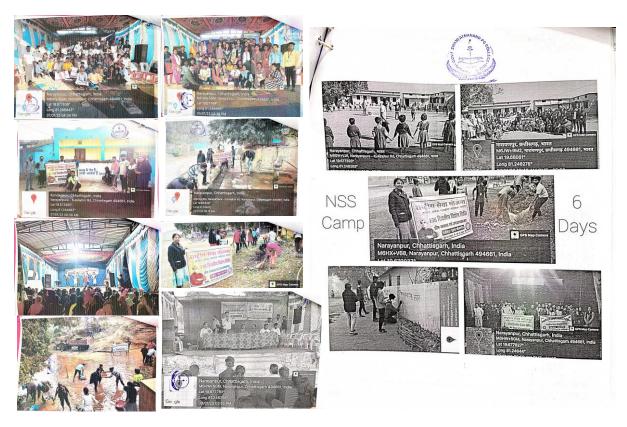

Figure 3. Photograph and repot of NSS Foundation Day; entry no. 2.

Figure 4. Notice and Geotagged photographs of National Unity Day; entry no. 3.

Figure 5. Geotagged Photograph of Assembly of students with report of National Unity Day; entry no. 3.