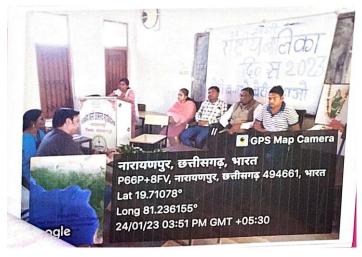

Figure 45. Notice and order by the principal of National Girls Days; entry no. 12.

Figure 46. Geotagged photographs of National Girls Days; entry no. 12.

Figure 47. Geotagged photographs and newspaper coverage of National Girls Days; entry no. 12.

|       | 218             | हीय खा लिफा वि | वस      |  |
|-------|-----------------|----------------|---------|--|
|       | STUDENT'S NAME  | ENROLMENT NO   | ROLL NO |  |
|       | ALKA PRADHAN    | BYA/20/24555   | 4-26 11 |  |
| 10000 | GANGA RAM DHRUW | BA/20/31420    | 42636   |  |
| Ĭ     | HEMLAL          | BVA120/24510   | 42641   |  |
| )     | LATA NAG        | BVA 120/24454  | 42661   |  |
| )     | MANESHWARI      | BVA/20/24548   | 42669   |  |
| )     | PRIYANKA POTAI  | BVA/20/24524   | 42682   |  |
| 5     | PUNARO          | BVA /20 /24490 | 42684   |  |
| (     | RITU            | BA/20/31616    | 42699   |  |
| 5     | SAGNI SALAM     | BA/19/06489    | 42702   |  |
|       | VEDKUMAR YADU   | BVA/20/24509   | 42721   |  |
|       | B.SC. Part -III |                |         |  |
| ٧.    | Student:'S name | Enovalment no  | Rall No |  |
| )     | Ajayapa         | BVS/20/03855   | 73682   |  |
| )     | Ashak           | BVS 120 103862 | 73688   |  |
| )     | Fulma Kawde     | BS/20/08099    | 73707   |  |
| )     | Месла           | BVS/20/03825   | 73732   |  |
| )     | Naucsh          | BVS /20 /03846 | 73738   |  |
| )     | NecJam          | BV5/20/03793   | 73741   |  |
| )     |                 | BV5/20/03873   | 73748   |  |
|       | Partneshwar     |                | 73763   |  |
| )     | Radhi ka        | BS/19/09618    |         |  |
|       | Sanday Gata     | BV5/20/03852   | 73772   |  |
|       | Savita          | BS/19/09708    | 73777   |  |