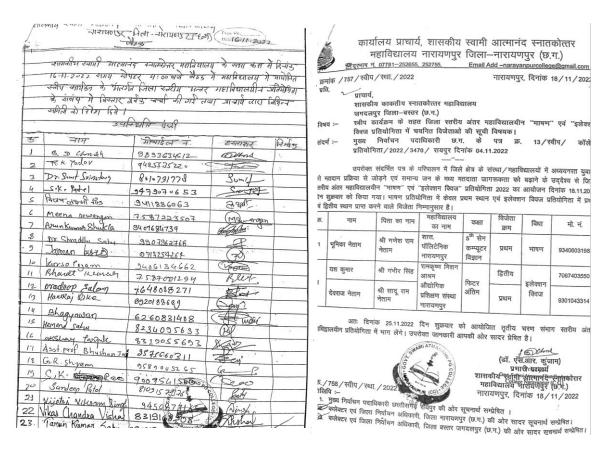

इलेक्शन विवज प्रतियोगिता—ः इलेक्शन विवज के प्रश्न निर्वाचन प्रक्रिया एवं भारत के संविधान से संबंधित ही पूछे जायेंगे। दिनांक 12.11.2022 दिन शनिवार समय दोपहर 3:00 बजे स्थान— सेमीनार हॉल कक्ष क्रमांक 08 कुल प्रश्न 20 समय सीमा—10 मिनट, कुल अंक 100 प्रत्येक प्रश्न पर 5 अंक एवं प्रत्येक गलत उत्तर देने पर दंड स्वरूप (—2 अंक) भी दिये जायेंगे। उक्त प्रतियोगिता में भाग लेने वाले छात्र—छात्रायें प्रतियोगिता पूर्व पंजीयन दिनांक 11.11.2022 समय दोपहर 2:00 बजे तक कर सकते हैं, विद्याओं में चयनित प्रथम स्थान को जिला स्तरीय अंतर महाविद्यालयीन प्रतियोगिता दिनांक 18.11.2022 में शामिल किया जावेगा जिसमें भाषण प्रतियोगिता दिनांक 18.11.2022 में शामिल किया जावेगा जिसमें भाषण प्रतियोगिता क्रिया प्रत्ये 3000/— एवं इलेक्शन विवज प्रतियोगिता में विजेता क्रिया जावेगा क्रियोगिता में विजेता क्रिया जावेगा क्रियोगिता में विजेता क्रिया जावेगा क्रियोगिता में विजेता क्रिया जावेगा जावेगा क्रियोगिता में विजेता क्रियोगिता के 8000 क्रुपये के साथ प्रशस्त—पत्र प्रदान किया जावेगा जावेगा जावेगा क्रियोगिता में विजेता क्रियोगिता क्रियोगिता के 8000 क्रुपये के साथ प्रशस्त—पत्र प्रदान किया जावेगा जावेगा जावेगा जावेगा क्रियोगिता के 8000 क्रुपये के साथ प्रशस्त—पत्र प्रदान किया जावेगा जावेगा जीवन ऑन्क्राह्म करें।

कार्यालय प्राचार्य, शासकीय स्वामी आत्मानंद स्नातकोत्तर महाविद्यालय नारायणपुर जिला — नारायणपुर (छ.ग.) (छ.ग.)

दिनांक 16.11.2022

## आवश्यक सूचना

इस महाविद्यालय के समस्त सहायक प्राध्यापक एवं अतिथि व्याख्याताओं को सूचित किया जाता है कि मतदाता जागरूकता कार्यक्रम 2022 के अंतर्गत जिला स्तरीय अन्तर महाविद्यालयीन प्रतियोगिता का आयोजन किया जाना है। जिसका सूचारू रूप से संचालन के लिए आज दिनांक 16.11.2022 को प्राचार्य कक्ष में समय शाम 04:00 बजे बैठक रखी गई।