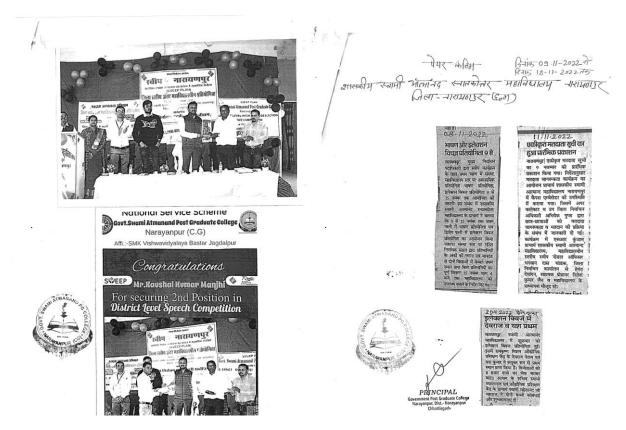

(Dr. S, R Kunjam) Principal

Govt. Swami Atmanand Post Graduate

College Narayanpur (C.G.)

Principal
Govt. Swami Atmanand Post Graduate
College Narayanpur (C.G.)

Figure 1. Report, Paper News and Geotagged Photographs of Voter id link with Aadhaar Card; entry no. 1.

Figure 2. Notice, Photographs of NSS Foundation Day; entry no. 2.

राष्ट्रीय सेवा योजना के स्थापना दिवस पर विभन्न प्रकार के कार्यक्रम का आयोजन किया गया तथा पुरष्कार वितरण किया गया कार्यालय प्राचार्य, शासकीय स्वामी आत्मानंद स्नातकोत्तर महाविद्यालय नारायणपुर जिला — नारायणपुर (छ.ग.) द्<sup>लाप : 07781—252655,252755,</sup> Email —narayanpurcollege@gmail.com,

### प्रतिवेदन राष्ट्रीय सेवा योजना स्थापना दिवस

आज दिनांक 24-9-2022 को शासकीय स्वामी आत्मानंद स्नातकोत्तर महाविद्यालय के राष्ट्रीय सेवा योजना इकाई द्वारा राष्ट्रीय सेवा योजना की स्थापना दिवस मनाया गया। आज के कार्यक्रम के मुख्य अतिथि जन भागीदारी सदस्य अजय देशमुख जी थे। कार्यक्रम के प्रारंभ में स्वयं सेवकों को विभिन्न प्रकार के खेल खिलाया गया जैसे कुर्सी दौइए स्लो साइिकल, जलेबी दौइ एवं बैडिमिंटन। सभी प्रोग्राम में स्वयंसेवक बढ़ चढ़कर हिस्सा लिए। तत्पश्चात पुरस्कार वितरण का कार्यक्रम प्रारंभ किया गया जिसमें मुख्य अतिथि के रूप में जन भागीदारी सदस्य श्री अजय देशमुख जी एवं कार्यक्रम की अध्यक्षता डाँ. एस.आर कुंजाम सर जी एवं जिला संगठन श्री बी डी चांडक सर जी एवं श्रीमती विजयलक्ष्मी गौर जी उपस्थित थे। सर्वप्रथम मुख्य अतिथि का स्वागत पुष्पगुच्छ देकर किया गया। इसके पश्चात मुख्य अतिथि द्वारा उद्घोधन किया गया। इसके वाद मुख्य अतिथि द्वारा सभी कार्यक्रमों एवं खेलों में प्रथम द्वितीय तृतीय आने वाले बच्चों को पुरस्कृत किया गया।

वाल बच्चा का पुरस्कृत किया गया। इसके पश्चात संस्था प्रमुख डॉ. एस.आर कुंजाम सर द्वारा राष्ट्रीय सेवा योजना की महत्व बताते हुए छात्र-छात्राओं को समाज सेवा के लिए प्रेरित कर कार्यक्रम समाप्ति की घोषणा की।