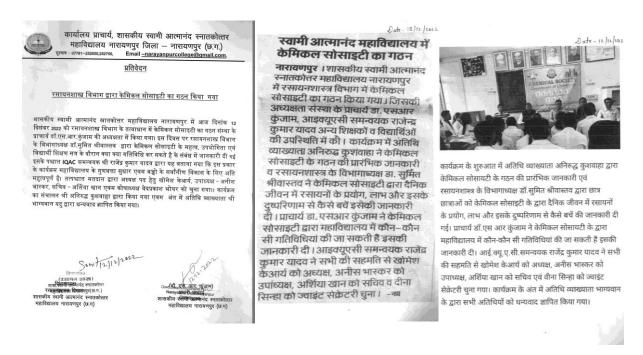

(Dr. S, R Kunjam) Principal

Govt. Swami Atmanand Post Graduate

College Narayanpur (C.G.)

Principal
Govt. Swami Atmanand Post Graduate
College Narayanpur (C.G.)

Figure 1. Report, Paper News and Geotagged Photographs of Voter id link with Aadhaar Card; entry no. 1.