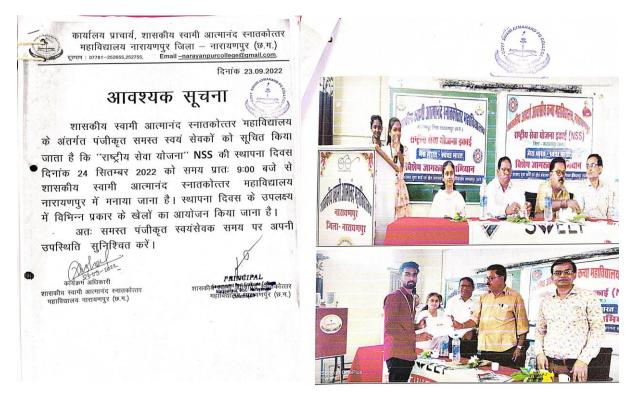

Figure 2. Notice, Photographs of NSS Foundation Day; entry no. 2.

राष्ट्रीय सेवा योजना के स्थापना दिवस पर विभन्न प्रकार के कार्यक्रम का आयोजन किया गया तथा पुरष्कार वितरण किया गया कार्यालय प्राचार्य, शासकीय स्वामी आत्मानंद स्नातकोत्तर महाविद्यालय नारायणपुर जिला — नारायणपुर (छ.ग.) द्<sup>लाप : 07781—252655,252755,</sup> Email —narayanpurcollege@gmail.com,

### प्रतिवेदन राष्ट्रीय सेवा योजना स्थापना दिवस

आज दिनांक 24-9-2022 को शासकीय स्वामी आत्मानंद स्नातकोत्तर महाविद्यालय के राष्ट्रीय सेवा योजना इकाई द्वारा राष्ट्रीय सेवा योजना की स्थापना दिवस मनाया गया। आज के कार्यक्रम के मुख्य अतिथि जन भागीदारी सदस्य अजय देशमुख जी थे। कार्यक्रम के प्रारंभ में स्वयं सेवकों को विभिन्न प्रकार के खेल खिलाया गया जैसे कुर्सी दौइए स्लो साइिकल, जलेबी दौइ एवं बैडिमिंटन। सभी प्रोग्राम में स्वयंसेवक बढ़ चढ़कर हिस्सा लिए। तत्पश्चात पुरस्कार वितरण का कार्यक्रम प्रारंभ किया गया जिसमें मुख्य अतिथि के रूप में जन भागीदारी सदस्य श्री अजय देशमुख जी एवं कार्यक्रम की अध्यक्षता डाँ. एस.आर कुंजाम सर जी एवं जिला संगठन श्री बी डी चांडक सर जी एवं श्रीमती विजयलक्ष्मी गौर जी उपस्थित थे। सर्वप्रथम मुख्य अतिथि का स्वागत पुष्पगुच्छ देकर किया गया। इसके पश्चात मुख्य अतिथि द्वारा उद्घोधन किया गया। इसके वाद मुख्य अतिथि द्वारा सभी कार्यक्रमों एवं खेलों में प्रथम द्वितीय तृतीय आने वाले बच्चों को पुरस्कृत किया गया।

वाल बच्चा का पुरस्कृत किया गया। इसके पश्चात संस्था प्रमुख डॉ. एस.आर कुंजाम सर द्वारा राष्ट्रीय सेवा योजना की महत्व बताते हुए छात्र-छात्राओं को समाज सेवा के लिए प्रेरित कर कार्यक्रम समाप्ति की घोषणा की।