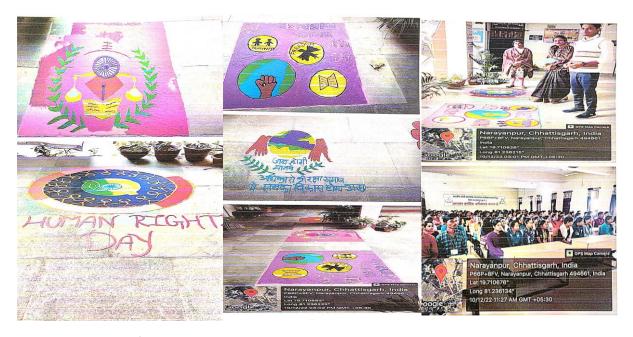

|       |                                       |                                                          |                                   | Year of the                 | Number of students participated in |
|-------|---------------------------------------|----------------------------------------------------------|-----------------------------------|-----------------------------|------------------------------------|
| S. N. | Name of the activity                  | Organising unit/ agency/ collaborating agency            | Name of the scheme                | activity                    | such activities                    |
| 1     | Voter id link with Aadhaar Card       | Govt. Swami Atmanand Post Graduate College<br>Narayanpur | SVEEP                             | 12.08.2022                  | 164                                |
| 2     | NSS Foundation Day                    | Govt. Swami Atmanand Post Graduate College<br>Narayanpur | NSS                               | 24.09.2022                  | 90                                 |
| 3     | National Unity Day                    | Govt. Swami Atmanand Post Graduate College<br>Narayanpur | NSS                               | 31.10.2022                  | 83                                 |
| 4     | Free Coaching for competative<br>Exam | Govt. Swami Atmanand Post Graduate College<br>Narayanpur | NSS                               | 3.11.2022                   | 55                                 |
| 5     | Voter Awarness Program                | Govt. Swami Atmanand Post Graduate College<br>Narayanpur | SVEEP                             | 18.11.2022                  | 234                                |
| 6     | Constitution Day                      | Govt. Swami Atmanand Post Graduate College<br>Narayanpur | Political Science Department      | 26.11.2022                  | 96                                 |
| 7     | Career Guidance Program               | Govt. Swami Atmanand Post Graduate College<br>Narayanpur | Commerce Department               | 1.12.2022                   | 101                                |
| 8     | Human Rights Day                      | Govt. Swami Atmanand Post Graduate College<br>Narayanpur | Political Science Department      | 10.12.2022                  | 65                                 |
| 9     | Formation of Chemical Society         | Govt. Swami Atmanand Post Graduate College<br>Narayanpur | Chemistry Depertment              | 12.12.2022                  | 19                                 |
| 10    | NSS Camp                              | Govt. Swami Atmanand Post Graduate College<br>Narayanpur | NSS                               | 02.01.2023 to<br>08.01.2023 | 49                                 |
| 11    | Road Sefti Days                       | Govt. Swami Atmanand Post Graduate College<br>Narayanpur | NSS                               | 11.01.2023 to<br>17.01.2023 | 19                                 |
| 12    | National Girls Days                   | Govt. Swami Atmanand Post Graduate College<br>Narayanpur | Sociology Department              | 24.01.2023                  | 20                                 |
| 13    | Tribal Pen Culture of Gonds           | Govt. Swami Atmanand Post Graduate College<br>Narayanpur | Sociology Department              | 01.02.2023                  | 38                                 |
| 14    | Youth 20 Conference                   | Govt. Swami Atmanand Post Graduate College<br>Narayanpur | NSS                               | 20.02.2023                  | 224                                |
| 15    | National Science Day                  | Govt. Swami Atmanand Post Graduate College<br>Narayanpur | Library and Physics<br>Department | 28.02.2023                  | 36                                 |