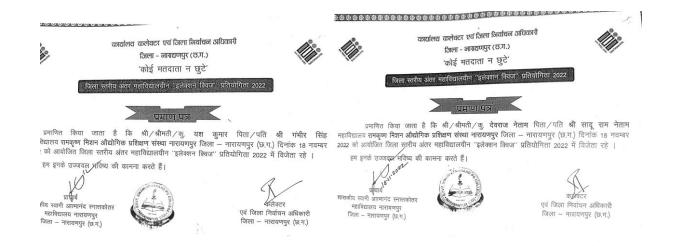

महाविद्यालय के अध्ययनरत समस्त छात्र/छात्राओं को सूचित किया जाता है कि स्वीप कार्यक्रम के तहत मतदान प्रक्रिया से जोड़ने एवं समान्य जन के मध्य मतदाता जागरूकता को बढ़ाने के उद्देश्य से महाविद्यालय स्तर पर निम्नानुसार प्रतियोगिता का आयोजन किया जा रहा है माषण प्रतियोगिता—: विषय लोकतंत्र के सशक्तिकरण में मीडिया की मूमिका दिनांक 12.11.2022 दिन शनिवार समय प्रात: 11:00 बजे स्थान सेमीनार हॉल कक्ष क्रमांक 08 समय सीमा अधिकतम 5 मिनट।

इलेक्शन विवज प्रतियोगिता—ः इलेक्शन विवज के प्रश्न निर्वाचन प्रक्रिया एवं भारत के संविधान से संबंधित ही पूछे जायेंगे। दिनांक 12.11.2022 दिन शनिवार समय दोपहर 3:00 बजे स्थान— सेमीनार हॉल कक्ष क्रमांक 08 कुल प्रश्न 20 समय सीमा—10 मिनट, कुल अंक 100 प्रत्येक प्रश्न पर 5 अंक एवं प्रत्येक गलत उत्तर देने पर दंड स्वरूप (—2 अंक) भी दिये जायेंगे। उक्त प्रतियोगिता में भाग लेने वाले छात्र—छात्रायें प्रतियोगिता पूर्व पंजीयन दिनांक 11.11.2022 समय दोपहर 2:00 बजे तक कर सकते हैं, विद्याओं में चयनित प्रथम स्थान को जिला स्तरीय अंतर महाविद्यालयीन प्रतियोगिता दिनांक 18.11.2022 में शामिल किया जावेगा जिसमें भाषण प्रतियोगिता दिनांक 18.11.2022 में शामिल किया जावेगा जिसमें भाषण प्रतियोगिता क्रिया प्रत्ये 3000/— एवं इलेक्शन विवज प्रतियोगिता में विजेता क्रिया जावेगा क्रियोगिता में विजेता क्रिया जावेगा क्रियोगिता में विजेता क्रिया जावेगा क्रियोगिता में विजेता क्रिया जावेगा जावेगा क्रियोगिता में विजेता क्रियोगिता के 8000 क्रुपये के साथ प्रशस्त—पत्र प्रदान किया जावेगा जावेगा जावेगा क्रियोगिता में विजेता क्रियोगिता क्रियोगिता के 8000 क्रुपये के साथ प्रशस्त—पत्र प्रदान किया जावेगा जावेगा जावेगा जावेगा क्रियोगिता के 8000 क्रुपये के साथ प्रशस्त—पत्र प्रदान किया जावेगा जावेगा जीवन ऑन्क्राह्म करें।