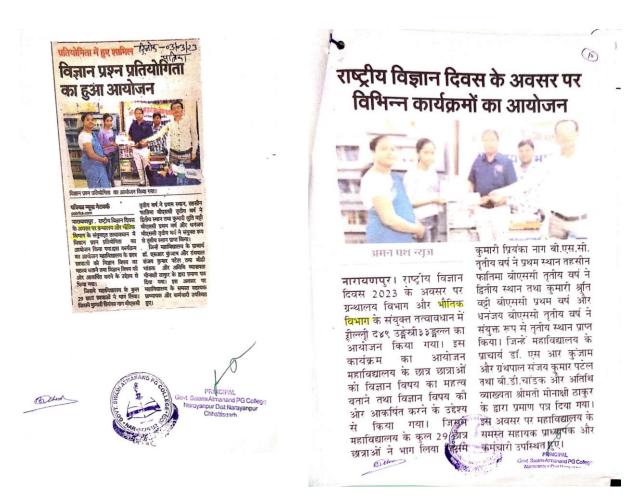

Figure 42. Report and Newspaper coverage of NSS Camp; entry no. 10.

Figure 43. Notice of Road Safety Days; entry no. 11.

विशाल सर के द्वारा किया गया।

Figure 44. Report and Geotagged Photographs of Road Safety Days; entry no. 11.

Figure 45. Notice and order by the principal of National Girls Days; entry no. 12.

Figure 46. Geotagged photographs of National Girls Days; entry no. 12.

Figure 47. Geotagged photographs and newspaper coverage of National Girls Days; entry no. 12.

|       | 218             | हीय खा लिफा वि | वस      |  |
|-------|-----------------|----------------|---------|--|
|       | STUDENT'S NAME  | ENROLMENT NO   | ROLL NO |  |
|       | ALKA PRADHAN    | BYA/20/24555   | 4-26 11 |  |
| 10000 | GANGA RAM DHRUW | BA/20/31420    | 42636   |  |
| Ĭ     | HEMLAL          | BVA120/24510   | 42641   |  |
| )     | LATA NAG        | BVA 120/24454  | 42661   |  |
| )     | MANESHWARI      | BVA/20/24548   | 42669   |  |
| )     | PRIYANKA POTAI  | BVA/20/24524   | 42682   |  |
| 5     | PUNARO          | BVA /20 /24490 | 42684   |  |
| (     | RITU            | BA/20/31616    | 42699   |  |
| 5     | SAGNI SALAM     | BA/19/06489    | 42702   |  |
|       | VEDKUMAR YADU   | BVA/20/24509   | 42721   |  |
|       | B.SC. Part -III |                |         |  |
| ٧.    | Student:'S name | Enovalment no  | Rall No |  |
| )     | Ajayapa         | BVS/20/03855   | 73682   |  |
| )     | Ashak           | BVS 120 103862 | 73688   |  |
| )     | Fulma Kawde     | BS/20/08099    | 73707   |  |
| )     | Месла           | BVS/20/03825   | 73732   |  |
| )     | Naucsh          | BVS /20 /03846 | 73738   |  |
| )     | NecJam          | BV5/20/03793   | 73741   |  |
| )     |                 | BV5/20/03873   | 73748   |  |
|       | Partneshwar     |                | 73763   |  |
| )     | Radhi ka        | BS/19/09618    |         |  |
|       | Sanday Gata     | BV5/20/03852   | 73772   |  |
|       | Savita          | BS/19/09708    | 73777   |  |

Figure 48. List of participants of National Girls Days; entry no. 12.

Figure 49. Notice and Invitation Letter of resource person of Tribal Pen Culture of Gonds; entry no. 13.