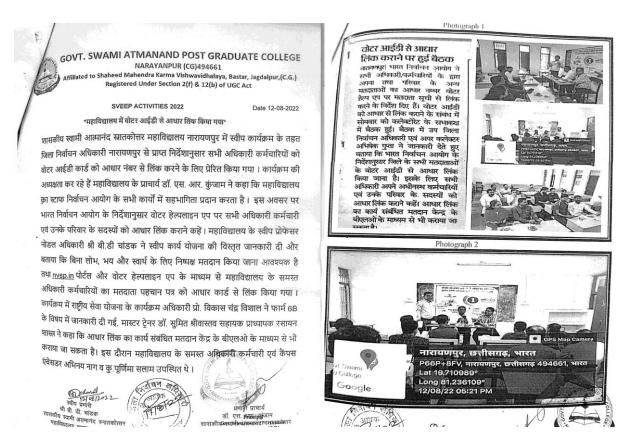

(Dr. S, R Kunjam) Principal

Govt. Swami Atmanand Post Graduate

College Narayanpur (C.G.)

Principal
Govt. Swami Atmanand Post Graduate
College Narayanpur (C.G.)

Figure 1. Report, Paper News and Geotagged Photographs of Voter id link with Aadhaar Card; entry no. 1.