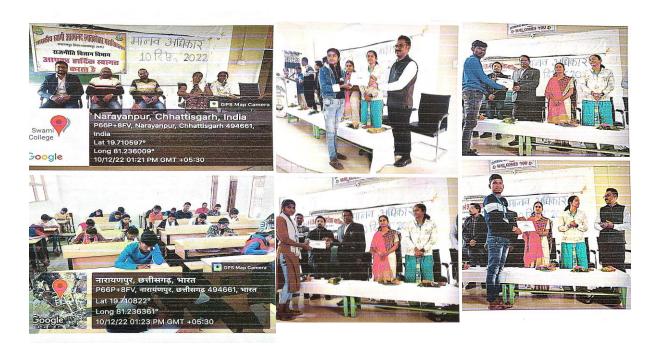

Figure 2. Notice, Photographs of NSS Foundation Day; entry no. 2.

राष्ट्रीय सेवा योजना के स्थापना दिवस पर विभन्न प्रकार के कार्यक्रम का आयोजन किया गया तथा पुरष्कार वितरण किया गया कार्यालय प्राचार्य, शासकीय स्वामी आत्मानंद स्नातकोत्तर महाविद्यालय नारायणपुर जिला — नारायणपुर (छ.ग.) द्<sup>लाप : 07781—252655,252755,</sup> Email —narayanpurcollege@gmail.com,

### प्रतिवेदन राष्ट्रीय सेवा योजना स्थापना दिवस

आज दिनांक 24-9-2022 को शासकीय स्वामी आत्मानंद स्नातकोत्तर महाविद्यालय के राष्ट्रीय सेवा योजना इकाई द्वारा राष्ट्रीय सेवा योजना की स्थापना दिवस मनाया गया। आज के कार्यक्रम के मुख्य अतिथि जन भागीदारी सदस्य अजय देशमुख जी थे। कार्यक्रम के प्रारंभ में स्वयं सेवकों को विभिन्न प्रकार के खेल खिलाया गया जैसे कुर्सी दौइए स्लो साइिकल, जलेबी दौइ एवं बैडिमिंटन। सभी प्रोग्राम में स्वयंसेवक बढ़ चढ़कर हिस्सा लिए। तत्पश्चात पुरस्कार वितरण का कार्यक्रम प्रारंभ किया गया जिसमें मुख्य अतिथि के रूप में जन भागीदारी सदस्य श्री अजय देशमुख जी एवं कार्यक्रम की अध्यक्षता डाँ. एस.आर कुंजाम सर जी एवं जिला संगठन श्री बी डी चांडक सर जी एवं श्रीमती विजयलक्ष्मी गौर जी उपस्थित थे। सर्वप्रथम मुख्य अतिथि का स्वागत पुष्पगुच्छ देकर किया गया। इसके पश्चात मुख्य अतिथि द्वारा उद्घोधन किया गया। इसके वाद मुख्य अतिथि द्वारा सभी कार्यक्रमों एवं खेलों में प्रथम द्वितीय तृतीय आने वाले बच्चों को पुरस्कृत किया गया।

वाल बच्चा का पुरस्कृत किया गया। इसके पश्चात संस्था प्रमुख डॉ. एस.आर कुंजाम सर द्वारा राष्ट्रीय सेवा योजना की महत्व बताते हुए छात्र-छात्राओं को समाज सेवा के लिए प्रेरित कर कार्यक्रम समाप्ति की घोषणा की।

Figure 3. Photograph and repot of NSS Foundation Day; entry no. 2.

Figure 4. Notice and Geotagged photographs of National Unity Day; entry no. 3.

Figure 5. Geotagged Photograph of Assembly of students with report of National Unity Day; entry no. 3.