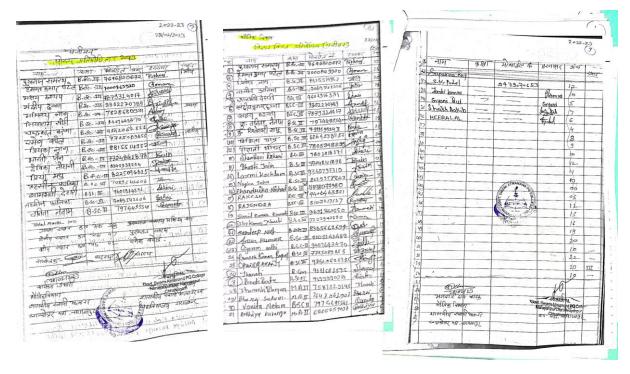

|       | 218             | हीय खा लिफा वि | वस      |  |
|-------|-----------------|----------------|---------|--|
|       | STUDENT'S NAME  | ENROLMENT NO   | ROLL NO |  |
|       | ALKA PRADHAN    | BYA/20/24555   | 4-26 11 |  |
| 10000 | GANGA RAM DHRUW | BA/20/31420    | 42636   |  |
| Ĭ     | HEMLAL          | BVA120/24510   | 42641   |  |
| )     | LATA NAG        | BVA 120/24454  | 42661   |  |
| )     | MANESHWARI      | BVA/20/24548   | 42669   |  |
| )     | PRIYANKA POTAI  | BVA/20/24524   | 42682   |  |
| 5     | PUNARO          | BVA /20 /24490 | 42684   |  |
| (     | RITU            | BA/20/31616    | 42699   |  |
| 5     | SAGNI SALAM     | BA/19/06489    | 42702   |  |
|       | VEDKUMAR YADU   | BVA/20/24509   | 42721   |  |
|       | B.SC. Part -III |                |         |  |
| ٧.    | Student:'S name | Enovalment no  | Rall No |  |
| )     | Ajayapa         | BVS/20/03855   | 73682   |  |
| )     | Ashak           | BVS 120 103862 | 73688   |  |
| )     | Fulma Kawde     | BS/20/08099    | 73707   |  |
| )     | Месла           | BVS/20/03825   | 73732   |  |
| )     | Naucsh          | BVS /20 /03846 | 73738   |  |
| )     | NecJam          | BV5/20/03793   | 73741   |  |
| )     |                 | BV5/20/03873   | 73748   |  |
|       | Partneshwar     |                | 73763   |  |
| )     | Radhi ka        | BS/19/09618    |         |  |
|       | Sanday Gata     | BV5/20/03852   | 73772   |  |
|       | Savita          | BS/19/09708    | 73777   |  |

Figure 48. List of participants of National Girls Days; entry no. 12.

Figure 49. Notice and Invitation Letter of resource person of Tribal Pen Culture of Gonds; entry no. 13.