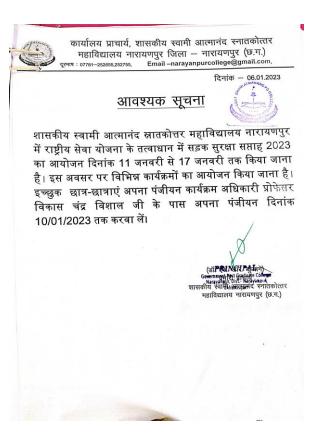

# आयोजित

शासकीय आत्मानंद स्नातकोत्तर महाविद्यालय. नारायणपर में समाजशास्त्र विभाग द्वारा दिनांक 01.02.2023 को एक दिवसीय व्याख्यान का आयोजन किया गया। जिसमें विषय था "गोंडों की पेन व्यवस्था एवं आदिवासियों की संस्कृति तथा वन से प्राप्त औषधियों को उपयोग किस तरह से किया जाता है।"

नारायणप्र/छत्तीसगढ एक्सप्रेस

मुख्य वक्ता के रूप में डॉ. किरण नुरेटी, गुण्डाधर महाविद्यालय, कोण्डागांव रही, क्रॉर्यक्रम की अध्यक्षता केर रहे डॉ.

एस.आर. क्जाम, प्राचार्य, शास. स्वामी. आत्मानंद स्नातकोत्तर महाविद्यालय नारायणपुर ने भी बस्तर में से पुरस्कृत किया गया। इस नारायणपुर प्रसिद्ध माता मावली मेला एवं बस्तर में प्राप्त होने वाले कोटे कुटकी एवं तरह-तरह के पाये जाने वाले कंद-मूल, फलों का औषधि के रूप में उपयोग के बार में जानकारी दी। इस तथा अधिकारी कर्मचारी कार्यक्रम के दौरान राष्ट्रीय एवं