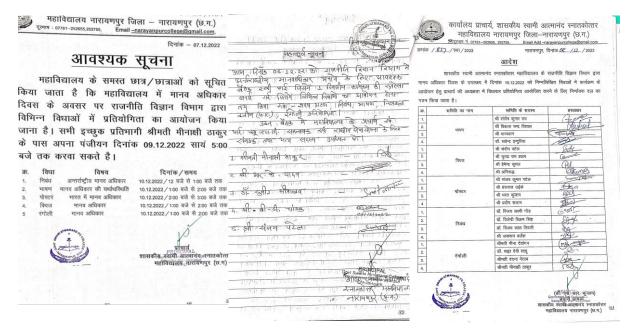

Figure 2. Notice, Photographs of NSS Foundation Day; entry no. 2.

राष्ट्रीय सेवा योजना के स्थापना दिवस पर विभन्न प्रकार के कार्यक्रम का आयोजन किया गया तथा पुरष्कार वितरण किया गया कार्यालय प्राचार्य, शासकीय स्वामी आत्मानंद स्नातकोत्तर महाविद्यालय नारायणपुर जिला — नारायणपुर (छ.ग.) द्<sup>लाप : 07781—252655,252755,</sup> Email —narayanpurcollege@gmail.com,

### प्रतिवेदन राष्ट्रीय सेवा योजना स्थापना दिवस

आज दिनांक 24-9-2022 को शासकीय स्वामी आत्मानंद स्नातकोत्तर महाविद्यालय के राष्ट्रीय सेवा योजना इकाई द्वारा राष्ट्रीय सेवा योजना की स्थापना दिवस मनाया गया। आज के कार्यक्रम के मुख्य अतिथि जन भागीदारी सदस्य अजय देशमुख जी थे। कार्यक्रम के प्रारंभ में स्वयं सेवकों को विभिन्न प्रकार के खेल खिलाया गया जैसे कुर्सी दौइए स्लो साइिकल, जलेबी दौइ एवं बैडिमिंटन। सभी प्रोग्राम में स्वयंसेवक बढ़ चढ़कर हिस्सा लिए। तत्पश्चात पुरस्कार वितरण का कार्यक्रम प्रारंभ किया गया जिसमें मुख्य अतिथि के रूप में जन भागीदारी सदस्य श्री अजय देशमुख जी एवं कार्यक्रम की अध्यक्षता डाँ. एस.आर कुंजाम सर जी एवं जिला संगठन श्री बी डी चांडक सर जी एवं श्रीमती विजयलक्ष्मी गौर जी उपस्थित थे। सर्वप्रथम मुख्य अतिथि का स्वागत पुष्पगुच्छ देकर किया गया। इसके पश्चात मुख्य अतिथि द्वारा उद्घोधन किया गया। इसके वाद मुख्य अतिथि द्वारा सभी कार्यक्रमों एवं खेलों में प्रथम द्वितीय तृतीय आने वाले बच्चों को पुरस्कृत किया गया।

वाल बच्चा का पुरस्कृत किया गया। इसके पश्चात संस्था प्रमुख डॉ. एस.आर कुंजाम सर द्वारा राष्ट्रीय सेवा योजना की महत्व बताते हुए छात्र-छात्राओं को समाज सेवा के लिए प्रेरित कर कार्यक्रम समाप्ति की घोषणा की।