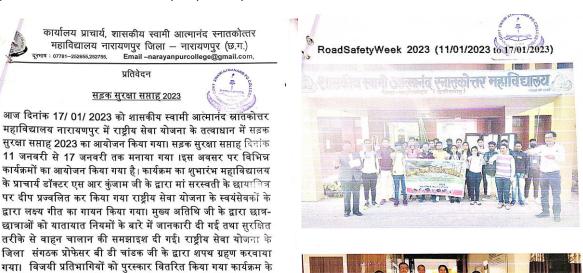

प्रतियोगिताओं में चयनित विजेताओं को प्रमाण पत्र कार्यक्रम में श्री बी.डी. चांडक, श्रीमती मीनाक्षी ठाकुर (राजनीति), सरिता कोरेटी (राजनीति). समाजशास्त्र के श्रीमती मीना देवांगन, प्रदीप सलाम, जसमान ब्रजेश छात्र-छात्राएं वालिका दिवस के अवसर सिम्मिलित हुए।

Figure 50. Geotagged photographs and newspaper coverage of Tribal Pen Culture of Gonds; entry no. 13.

Figure 51. Notice and Geotagged photographs of Youth 20 Conference; entry no. 14.

Figure 52. Report of Youth 20 Conference; entry no. 14.