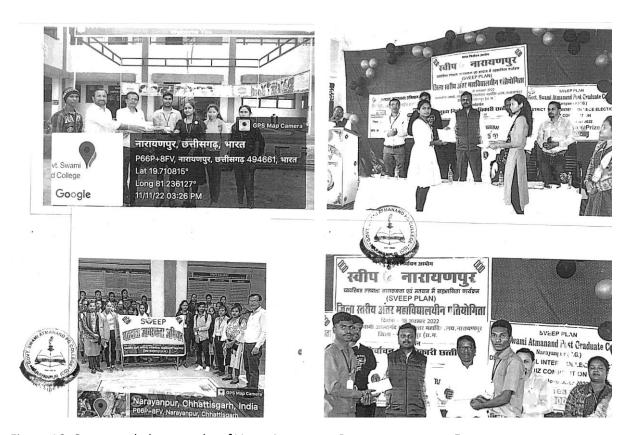

इलेक्शन विवज प्रतियोगिता—ः इलेक्शन विवज के प्रश्न निर्वाचन प्रक्रिया एवं भारत के संविधान से संबंधित ही पूछे जायेंगे। दिनांक 12.11.2022 दिन शनिवार समय दोपहर 3:00 बजे स्थान— सेमीनार हॉल कक्ष क्रमांक 08 कुल प्रश्न 20 समय सीमा—10 मिनट, कुल अंक 100 प्रत्येक प्रश्न पर 5 अंक एवं प्रत्येक गलत उत्तर देने पर दंड स्वरूप (—2 अंक) भी दिये जायेंगे। उक्त प्रतियोगिता में भाग लेने वाले छात्र—छात्रायें प्रतियोगिता पूर्व पंजीयन दिनांक 11.11.2022 समय दोपहर 2:00 बजे तक कर सकते हैं, विद्याओं में चयनित प्रथम स्थान को जिला स्तरीय अंतर महाविद्यालयीन प्रतियोगिता दिनांक 18.11.2022 में शामिल किया जावेगा जिसमें भाषण प्रतियोगिता दिनांक 18.11.2022 में शामिल किया जावेगा जिसमें भाषण प्रतियोगिता क्रिया प्रत्ये 3000/— एवं इलेक्शन विवज प्रतियोगिता में विजेता क्रिया जावेगा क्रियोगिता में विजेता क्रिया जावेगा क्रियोगिता में विजेता क्रिया जावेगा क्रियोगिता में विजेता क्रिया जावेगा जावेगा क्रियोगिता में विजेता क्रियोगिता के 8000 क्रुपये के साथ प्रशस्त—पत्र प्रदान किया जावेगा जावेगा जावेगा क्रियोगिता में विजेता क्रियोगिता क्रियोगिता के 8000 क्रुपये के साथ प्रशस्त—पत्र प्रदान किया जावेगा जावेगा जावेगा जावेगा क्रियोगिता के 8000 क्रुपये के साथ प्रशस्त—पत्र प्रदान किया जावेगा जावेगा जीवन ऑन्क्राह्म करें।