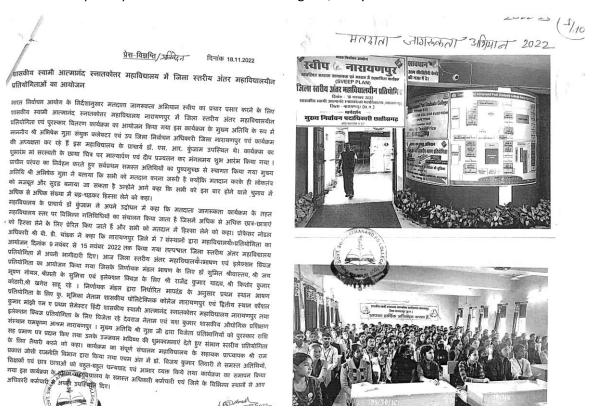

Figure 6. Notice and Geotagged photograph of Free Coaching for competative Exam; entry no. 4.

प्रतिवेदन

Figure 7. Notice and Geotagged photograph of Free Coaching for competitive Exam; entry no. 4.

कार्यालय प्राचार्य, शासकीय स्वामी आत्मानंद स्नातकोत्तर महाविद्यालय नारायणपुर जिला — नारायणपुर (छ.ग.) ह्मां : 07781-252655,252755, Email \_\_narayanpurcollege@qmail.com, दिनांक - 07.11.2022 मतदाता जागरूकता अभियान प्रतियोगिता आवश्यक सूचना

महाविद्यालय के अध्ययनरत समस्त छात्र/छात्राओं को सूचित किया जाता है कि स्वीप कार्यक्रम के तहत मतदान प्रक्रिया से जोड़ने एवं समान्य जन के मध्य मतदाता जागरूकता को बढ़ाने के उद्देश्य से महाविद्यालय स्तर पर निम्नानुसार प्रतियोगिता का आयोजन किया जा रहा है माषण प्रतियोगिता—: विषय लोकतंत्र के सशक्तिकरण में मीडिया की मूमिका दिनांक 12.11.2022 दिन शनिवार समय प्रात: 11:00 बजे स्थान सेमीनार हॉल कक्ष क्रमांक 08 समय सीमा अधिकतम 5 मिनट।

इलेक्शन विवज प्रतियोगिता—ः इलेक्शन विवज के प्रश्न निर्वाचन प्रक्रिया एवं भारत के संविधान से संबंधित ही पूछे जायेंगे। दिनांक 12.11.2022 दिन शनिवार समय दोपहर 3:00 बजे स्थान— सेमीनार हॉल कक्ष क्रमांक 08 कुल प्रश्न 20 समय सीमा—10 मिनट, कुल अंक 100 प्रत्येक प्रश्न पर 5 अंक एवं प्रत्येक गलत उत्तर देने पर दंड स्वरूप (—2 अंक) भी दिये जायेंगे। उक्त प्रतियोगिता में भाग लेने वाले छात्र—छात्रायें प्रतियोगिता पूर्व पंजीयन दिनांक 11.11.2022 समय दोपहर 2:00 बजे तक कर सकते हैं, विद्याओं में चयनित प्रथम स्थान को जिला स्तरीय अंतर महाविद्यालयीन प्रतियोगिता दिनांक 18.11.2022 में शामिल किया जावेगा जिसमें भाषण प्रतियोगिता दिनांक 18.11.2022 में शामिल किया जावेगा जिसमें भाषण प्रतियोगिता क्रिया प्रत्ये 3000/— एवं इलेक्शन विवज प्रतियोगिता में विजेता क्रिया जावेगा क्रियोगिता में विजेता क्रिया जावेगा क्रियोगिता में विजेता क्रिया जावेगा क्रियोगिता में विजेता क्रिया जावेगा जावेगा क्रियोगिता में विजेता क्रियोगिता के 8000 क्रुपये के साथ प्रशस्त—पत्र प्रदान किया जावेगा जावेगा जावेगा क्रियोगिता में विजेता क्रियोगिता क्रियोगिता के 8000 क्रुपये के साथ प्रशस्त—पत्र प्रदान किया जावेगा जावेगा जावेगा जावेगा क्रियोगिता के 8000 क्रुपये के साथ प्रशस्त—पत्र प्रदान किया जावेगा जावेगा जीवन ऑन्क्राह्म करें।