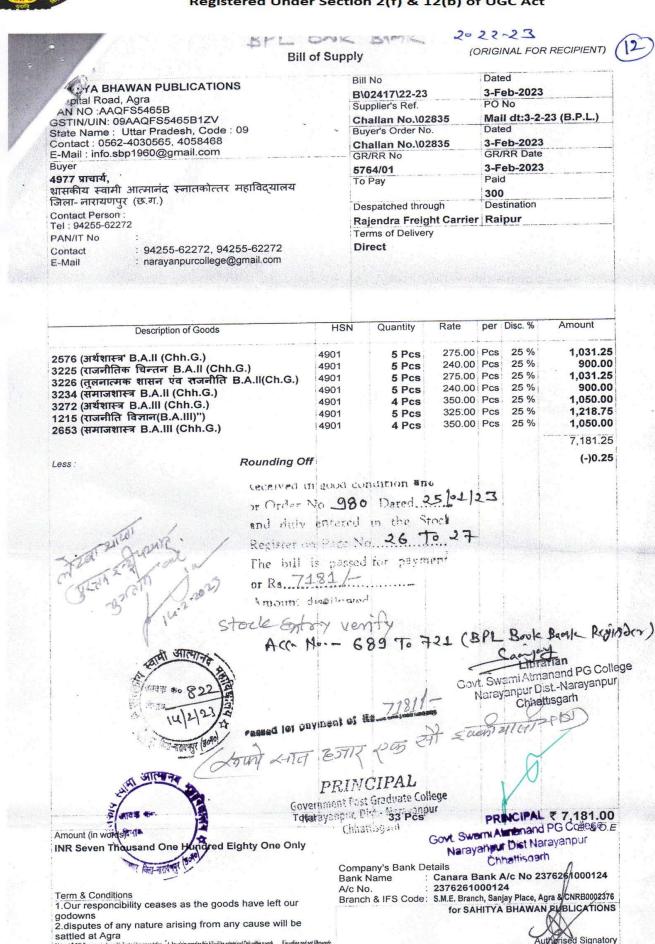

| Year         | 2022-23 |
|--------------|---------|
| INR in Lakhs | 2.17    |

• Expenditure on the purchase of books/E-Books = Rs 211608.00

• Expenditure on the purchase of Journals/E-Journals = Rs 5900.00