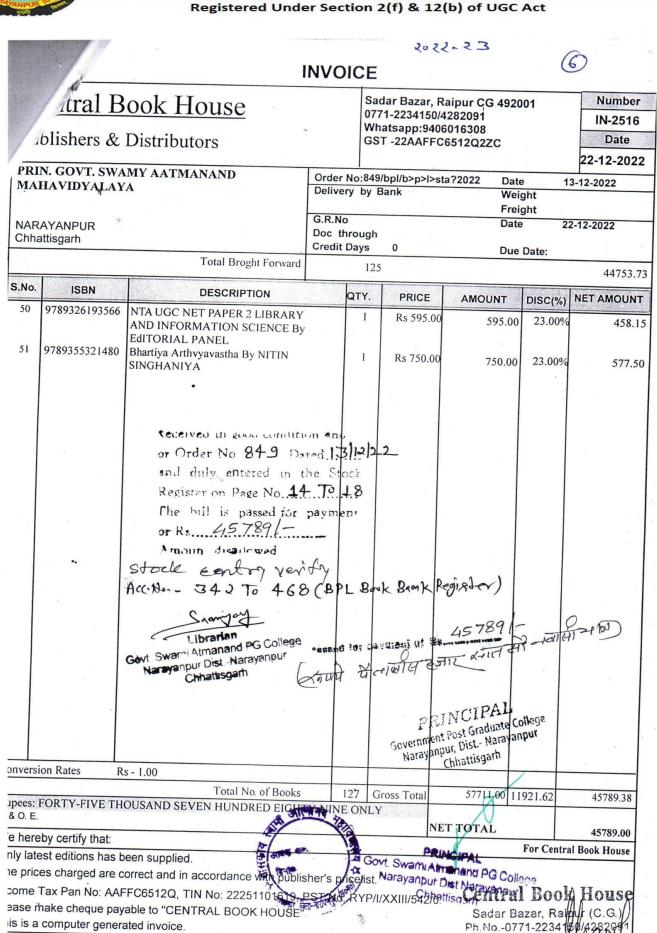

- **4.2.3.** Expenditure for purchase of books /e-books and subscription to journals /e-journals during the year (INR in Lakhs)
  - **4.2.3.1.** Annual expenditure for purchase of books /e-books and subscription to journals /e-journals during the year (INR in Lakhs)

| Year         | 2022-23 |
|--------------|---------|
| INR in Lakhs | 2.17    |

• Expenditure on the purchase of books/E-Books = Rs 211608.00

• Expenditure on the purchase of Journals/E-Journals = Rs 5900.00

• Year of Expenditure = 2022-23

(Dr. S. R. Kunjam)
Principal
Four Swami Atmasand Post

Govt. Swami Atmanand Post Graduate College Narayanpur ( C.G.)

Principal
Govt. Swami Atmanand Post Gradus
College Narayanpur (C.G.)