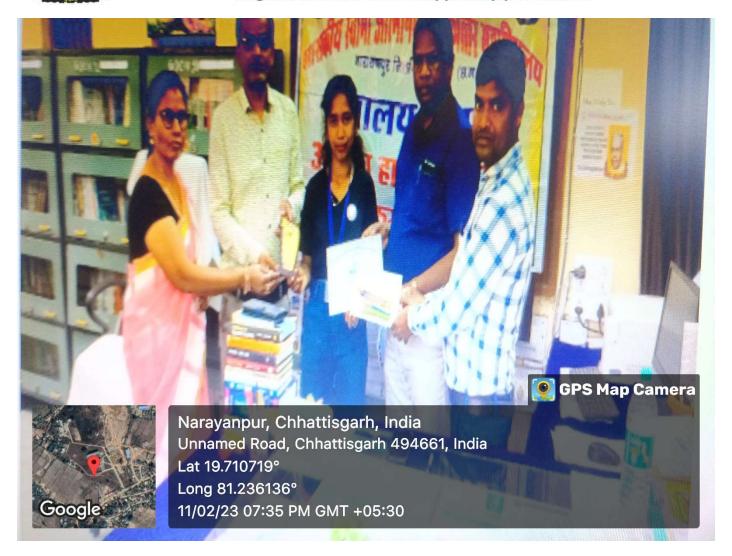

Every year in the new academic session a library orientation programme has been organized for the newly admitted students of the college in which the students get information about the basic rules, regulations, collections and services of the library. Library also organized quiz competition on different occasions and try to attract and motivate the students towards the library and its resources.