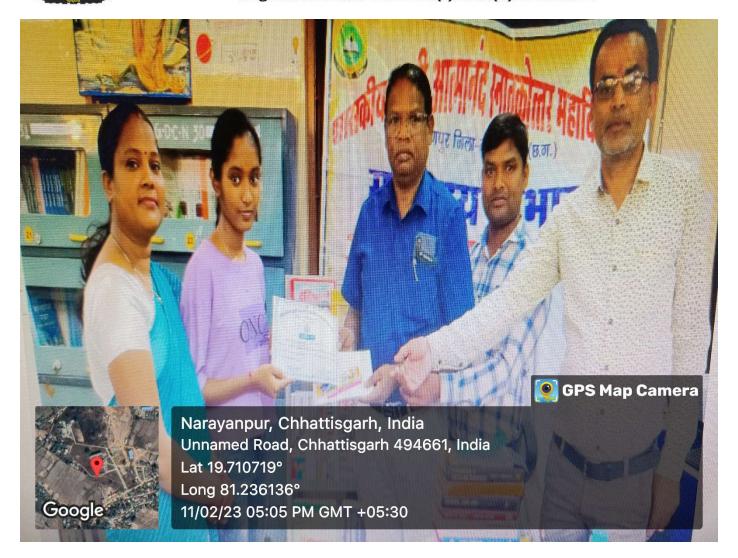

Every year in the new academic session a library orientation programme has been organized for the newly admitted students of the college in which the students get information about the basic rules, regulations, collections and services of the library. Library also organized quiz competition on different occasions and try to attract and motivate the students towards the library and its resources.