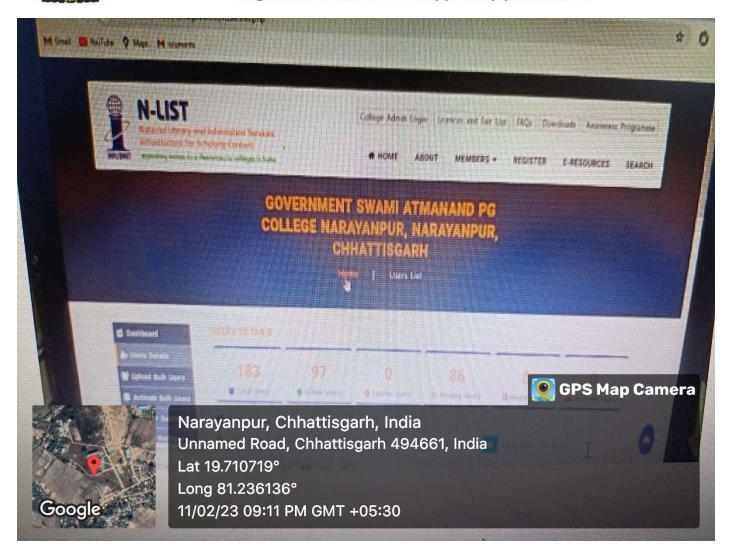

#### 4.2.1 Library is automated using Integrated Library Management System (ILMS)

Name of the ILMS Software - SOUL 2.0
 Nature of Automation - Partially

• Version - 3.0

• Year of Automation - 2022-23

Libraries are the primary source of information and knowledge for students, faculty and other support staff in an academic institution. Therefore, libraries must strive to satisfy their users with their services and collections. Libraries need to adopt ICT technology for delivery. academic library better services and faster information Our automated using SOUL 2.0 integrated library management software and now it has updated with its latest version SOUL 3.0 in the month of October 2022.Data entry work continues. Once data entry for all books is complete and others supporting hardware's like barcode printer, barcode reader etc will available in the library, the library will be fully automated. The library has subscribed the N-LIST for access of e resources which includes e-books and ejournals. Apart from this some other important and useful web links has been given on our college website for the access of other e resources. Our library has a computer system connected to the internet for access by faculty and students. The total collection of books includes text books, is 21,042 which reference competitive examination books, motivational books and a special collection of tribal books. In addition, the library has several magazines, newspapers and news about employment.