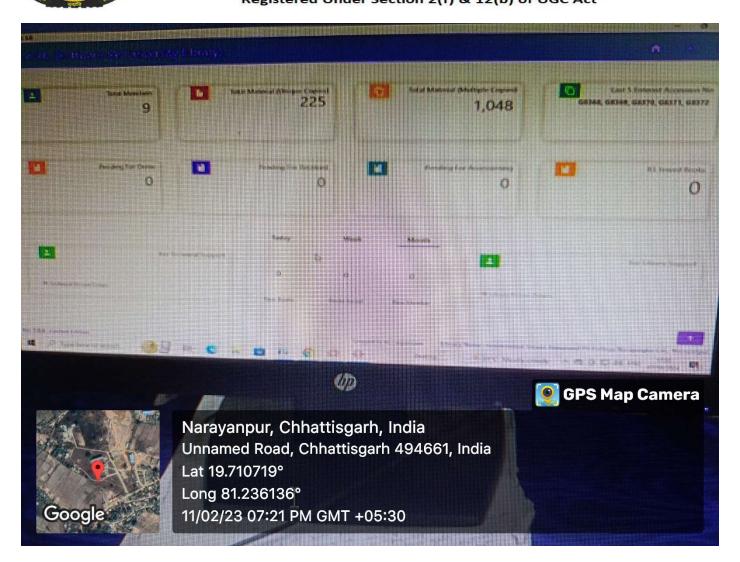

#### 4.2.1 Library is automated using Integrated Library Management System (ILMS)

Name of the ILMS Software - SOUL 2.0
 Nature of Automation - Partially

• Version - 3.0

• Year of Automation - 2022-23

Libraries are the primary source of information and knowledge for students, faculty and other support staff in an academic institution. Therefore, libraries must strive to satisfy their users with their services and collections. Libraries need to adopt ICT technology for delivery. academic library better services and faster information Our automated using SOUL 2.0 integrated library management software and now it has updated with its latest version SOUL 3.0 in the month of October 2022.Data entry work continues. Once data entry for all books is complete and others supporting hardware's like barcode printer, barcode reader etc will available in the library, the library will be fully automated. The library has subscribed the N-LIST for access of e resources which includes e-books and ejournals. Apart from this some other important and useful web links has been given on our college website for the access of other e resources. Our library has a computer system connected to the internet for access by faculty and students. The total collection of books includes text books, is 21,042 which reference competitive examination books, motivational books and a special collection of tribal books. In addition, the library has several magazines, newspapers and news about employment.