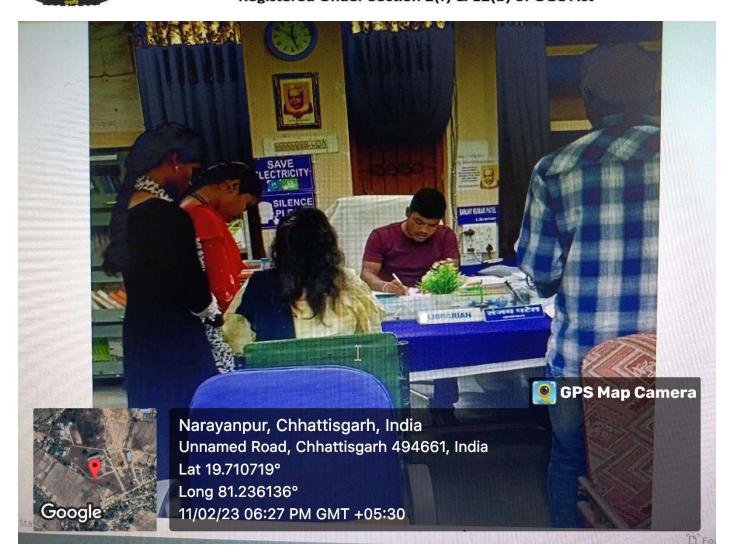

Every year in the new academic session a library orientation programme has been organized for the newly admitted students of the college in which the students get information about the basic rules, regulations, collections and services of the library. Library also organized quiz competition on different occasions and try to attract and motivate the students towards the library and its resources.