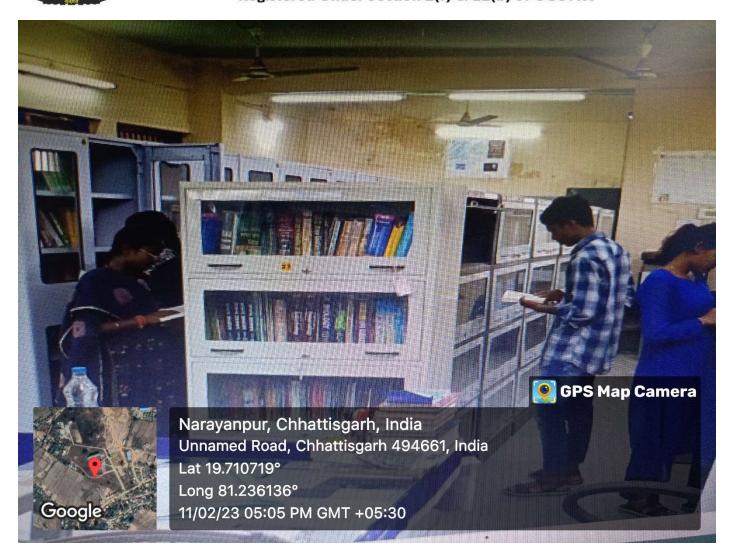

Every year in the new academic session a library orientation programme has been organized for the newly admitted students of the college in which the students get information about the basic rules, regulations, collections and services of the library. Library also organized quiz competition on different occasions and try to attract and motivate the students towards the library and its resources.