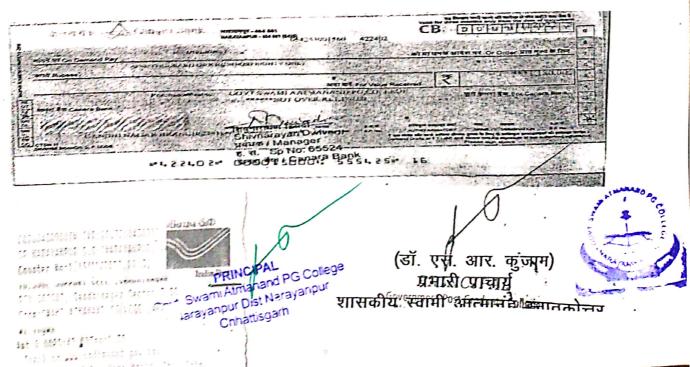

उपरोक्त विषयार्न्तगत लेख है, कि महाविद्यालय के ग्रंथालय को आटोमेट करने के लिए SOUL 2.0 लाईब्रेरी आटोमेशन साफ्टवेयर की खरीदी आपसे की गई थी, चूँकि आपके द्वारा साफ्टवेयर का नया वर्जन SOUL 3.0 रिलीज किया गया है, इस लिए हम अपने महाविद्यालय के साफ्टवेयर को SOUL 2.0 से SOUL 3.0 में अपडेट कराना चाहते है। इसलिए SOUL 3.0 के Installation हेतु आवश्यक चार्ज रूपये 1180/- के राशि की डी.डी. (डी.डी. क्रमांक 422402 दिनांक 11.11.2022 राशि 1180 / –) आपकी ओर प्रेषित कर रहे है।

अतः डी.डी. प्राप्ति उपरांत साफ्टवेयर को अपडेट करने हेत् आवश्यक कार्यवाही सुनिश्चित करें।

संलग्न :- (डी.डी. क्रमांक 422402 दिनांक 11.11.2022 राशि 1180 / –)