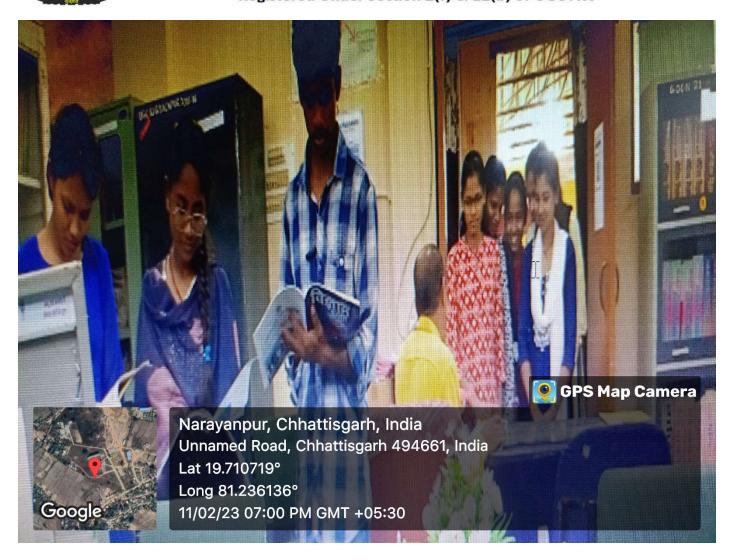

Every year in the new academic session a library orientation programme has been organized for the newly admitted students of the college in which the students get information about the basic rules, regulations, collections and services of the library. Library also organized quiz competition on different occasions and try to attract and motivate the students towards the library and its resources.