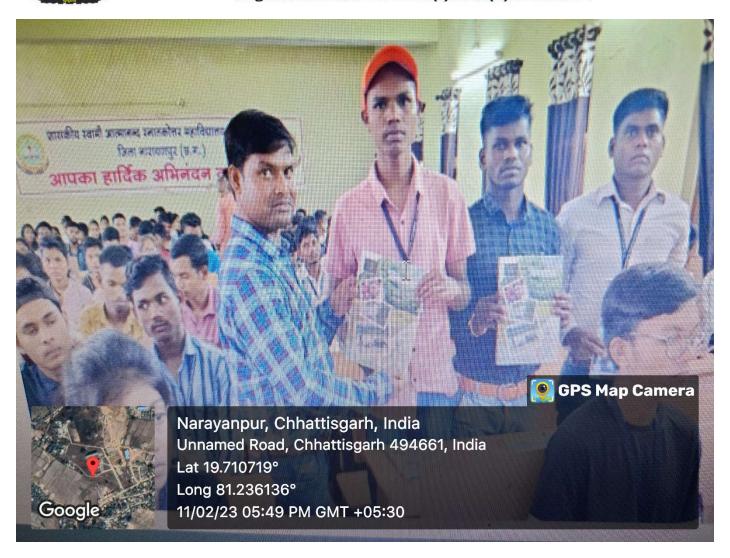

Every year in the new academic session a library orientation programme has been organized for the newly admitted students of the college in which the students get information about the basic rules, regulations, collections and services of the library. Library also organized quiz competition on different occasions and try to attract and motivate the students towards the library and its resources.