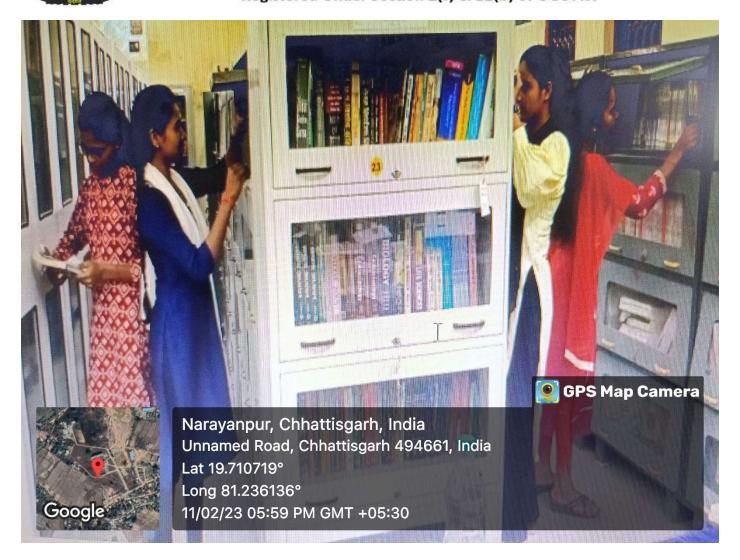

Every year in the new academic session a library orientation programme has been organized for the newly admitted students of the college in which the students get information about the basic rules, regulations, collections and services of the library. Library also organized quiz competition on different occasions and try to attract and motivate the students towards the library and its resources.