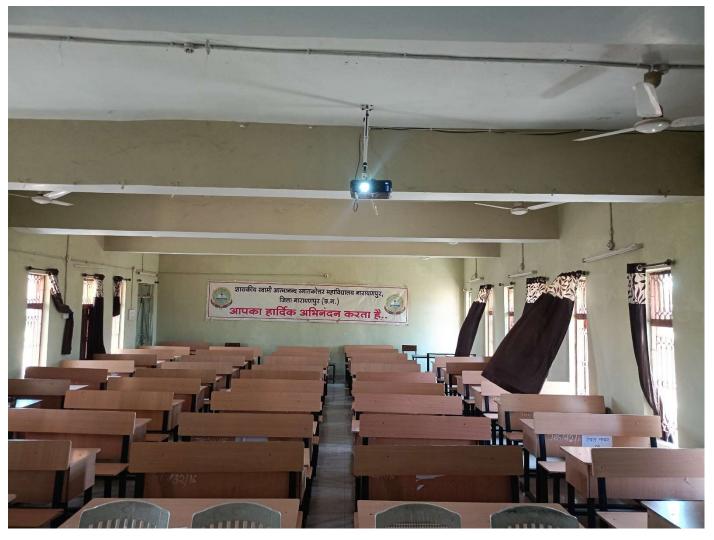

## 4.1.3 Percentage of Classrooms and seminar halls with ICT enabled facilities such as smart Class LMS etc.

4.1.3.1 Number of Class rooms and Seminar Halls with ICT Facilities.

- Number of Class rooms with LCD Facilities 00
- Number of Classrooms with Wi-Fi/ LAN facilities 01
- Number of Smart Classroom 03
- Number of Classroom with LMS Facilities 00
- Number of seminar halls with ICT Facilities 01