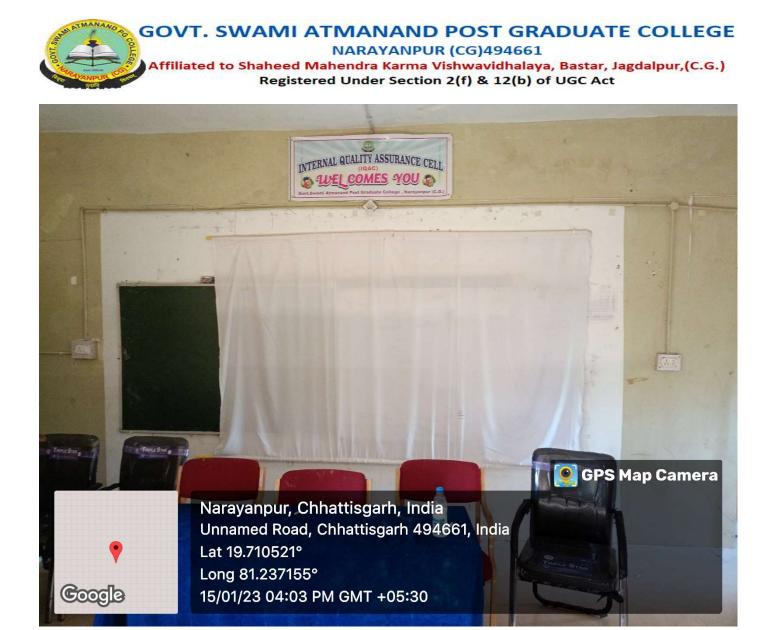

## 4.1.3 Percentage of Classrooms and seminar halls with ICT enabled facilities such as smart Class LMS etc.

4.1.3.1 Number of Class rooms and Seminar Halls with ICT Facilities.

- Number of Class rooms with LCD Facilities 00
- Number of Classrooms with Wi-Fi/ LAN facilities 01
- Number of Smart Classroom 03
- Number of Classroom with LMS Facilities 00
- Number of seminar halls with ICT Facilities 01