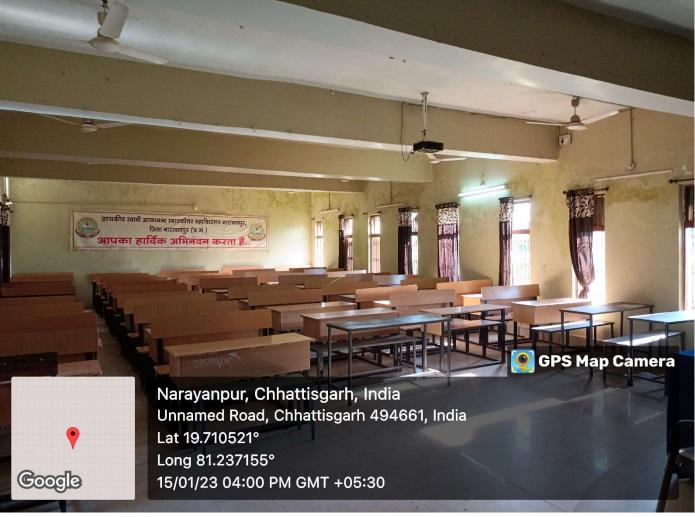

## 4.1.3 Percentage of Classrooms and seminar halls with ICT enabled facilities such as smart Class LMS etc.

4.1.3.1 Number of Class rooms and Seminar Halls with ICT Facilities.

- Number of Class rooms with LCD Facilities 00
- Number of Classrooms with Wi-Fi/ LAN facilities 01
- Number of Smart Classroom 03
- Number of Classroom with LMS Facilities 00
- Number of seminar halls with ICT Facilities 01

(Dr. S. R. Kunjam) Principal Govt. Swami Atmanand Post Graduate College Narayanpur ( C.G.) Principal Govt. Swami Atmanand Post Gradua College Narayanpur (C.G.)

Narayanpur, Chhattisgarh, India Unnamed Road, Chhattisgarh 494661, India Lat 19.710521° Long 81.237155° 15/10/: 04:06 PM GMT +05:30