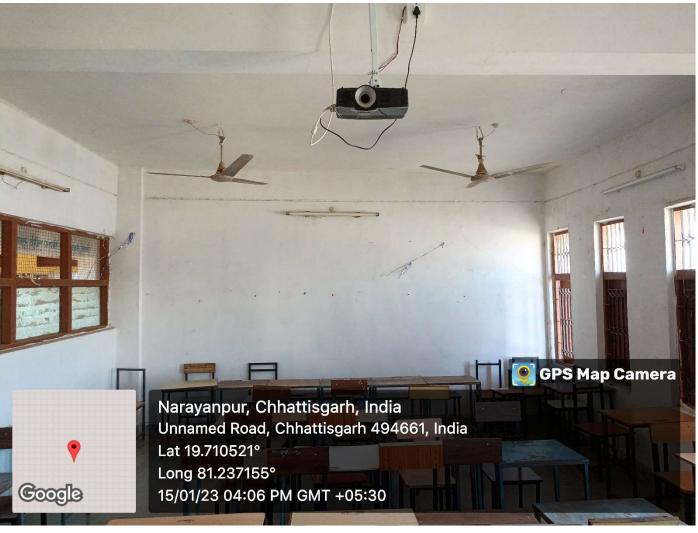

## 4.1.3 Percentage of Classrooms and seminar halls with ICT enabled facilities such as smart Class LMS etc.

4.1.3.1 Number of Class rooms and Seminar Halls with ICT Facilities.

- Number of Class rooms with LCD Facilities 00
- Number of Classrooms with Wi-Fi/ LAN facilities 01
- Number of Smart Classroom 03
- Number of Classroom with LMS Facilities 00
- Number of seminar halls with ICT Facilities 01