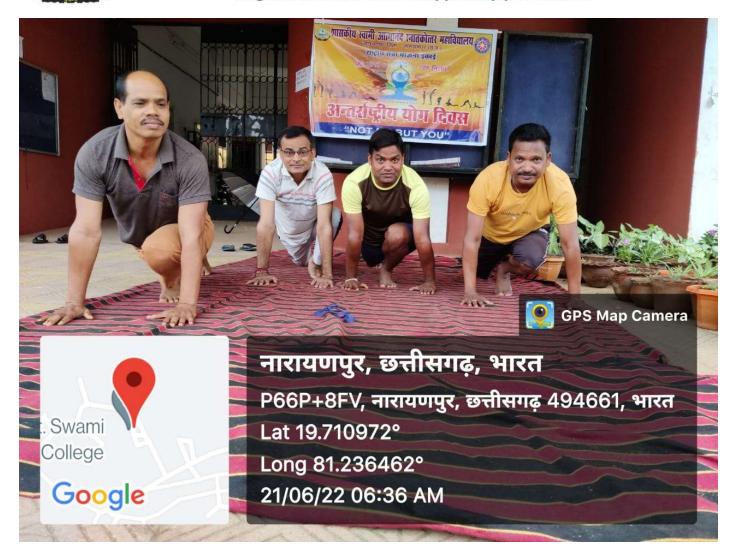

### आवश्यक सूचना अन्तराष्ट्रीय योग दिवस 2022

मानव संसाधन विकास मंत्रालय नई दिल्ली के निर्देशानुसार महाविद्यालय में दिनाँक 21.06.2022 को अन्तराष्ट्रीय योग दिवस मनाया जाना है। इस अवसर पर दिनाँक 21.06.2022 दिन मंगलवार को प्रातः 06:00 बजे से 08:00 बजे तक योग अभ्यास का आयोजन महाविद्यालय प्रागण में किया जावेगा। इस योग अभ्यास कार्यक्रम में समस्त अधिकाारी/कर्मचारी एवं छात्र/छात्राएं की उपस्थिति अनिवार्य है।

### आठवें अन्तर्राष्ट्रीय योग दिवस : रिपोर्ट

शासकीय स्वामी आत्मानंद स्नातकोत्तर महाविद्यालय नारायणपुर में अन्तर्राष्ट्रीय योग दिवस पर योगाभ्यास के आयोजन राष्ट्रीय सेवा योजना ईकाई द्वारा किया गया।

महाविद्यालय परिसर में प्रातः 06:00 बजे से ''सामुहिक योग प्रदर्शन'' कार्यक्रम में आयोजित योगाभ्यास में शिक्षकों कर्मचारियों एवं स्वयंसेवी विद्यार्थियों ने योग की विभिन्न युवाओं एवं प्राणायम का अभ्यास किया तथा योग गीत के साथ संकल्प लिया की वे इन योग की मुद्राओं का अभ्यास प्रतिदिन के व्यवहार में लायेगें।