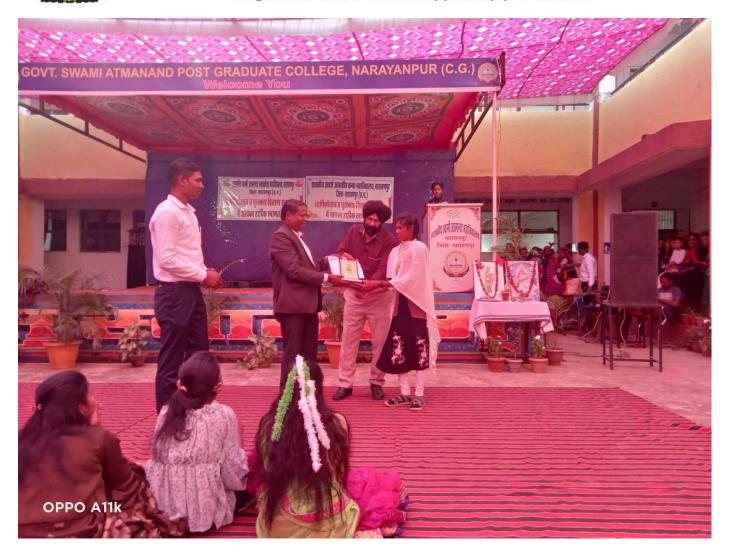

### 4.1.2 The Institution has adequate facilities for cultural activities sports, games (indoor, outdoor), gymnasium, yoga etc.

The college offers the necessary resources for students to grow completely in the areas of yoga, culture, and athletics. Students are inspired to participate in various cultural activities by the college's cultural committee. activities such as singing, dancing, public speaking, anchoring, etc. competition activities such as dancing, acting, debating, creative writing, singing, rangoli, mehndi, salad and flower decorating, poster-making, etc. at the time of the annual function are planned each year. Participation in cultural events sponsored by other institutions is encouraged among students. Days like Ekta Diwas, Constitution Day, and Sad Bhawna Diwas are observed and celebrated by the institute. The college organizes a yoga event on campus where all staff and students participate. The sports department is committed to promoting both indoor and outdoor activities, which is essential to the overall development of campus life for students. The college offers a variety of indoor and outdoor sporting events, including, e.g., games like Kho-Kho, Kabaddi, Table Tennis, Chess, Carom, Badminton, and Cricket. The college provides numerous on-campus amenities that support students' physical fitness. A large playground in which cricket, Kho-Kho, kabaddi, football are there and a volleyball court and indoor games like carom, chess, table tennis and gym is available.