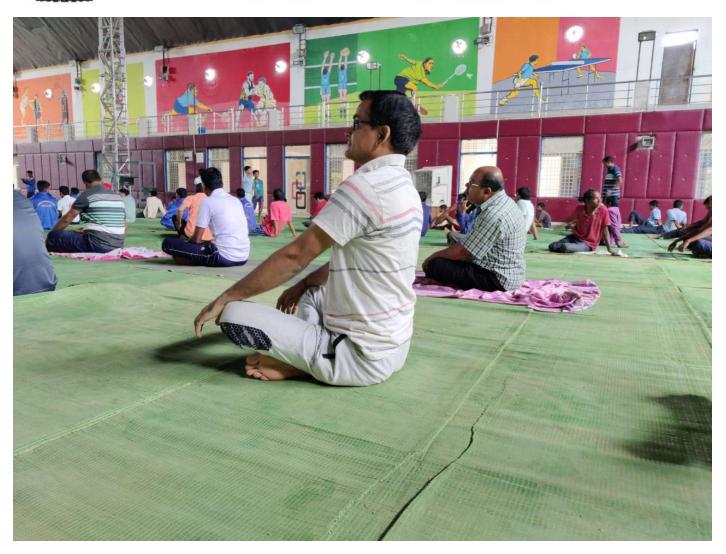

### आवश्यक सूचना अन्तराष्ट्रीय योग दिवस 2022

मानव संसाधन विकास मंत्रालय नई दिल्ली के निर्देशानुसार महाविद्यालय में दिनाँक 21.06.2022 को अन्तराष्ट्रीय योग दिवस मनाया जाना है। इस अवसर पर दिनाँक 21.06.2022 दिन मंगलवार को प्रातः 06:00 बजे से 08:00 बजे तक योग अभ्यास का आयोजन महाविद्यालय प्रागण में किया जावेगा। इस योग अभ्यास कार्यक्रम में समस्त अधिकाारी/कर्मचारी एवं छात्र/छात्राएं की उपस्थिति अनिवार्य है।

### आठवें अन्तर्राष्ट्रीय योग दिवस : रिपोर्ट

शासकीय स्वामी आत्मानंद स्नातकोत्तर महाविद्यालय नारायणपुर में अन्तर्राष्ट्रीय योग दिवस पर योगाभ्यास के आयोजन राष्ट्रीय सेवा योजना ईकाई द्वारा किया गया।

महाविद्यालय परिसर में प्रातः 06:00 बजे से ''सामुहिक योग प्रदर्शन'' कार्यक्रम में आयोजित योगाभ्यास में शिक्षकों कर्मचारियों एवं स्वयंसेवी विद्यार्थियों ने योग की विभिन्न युवाओं एवं प्राणायम का अभ्यास किया तथा योग गीत के साथ संकल्प लिया की वे इन योग की मुद्राओं का अभ्यास प्रतिदिन के व्यवहार में लायेगें।