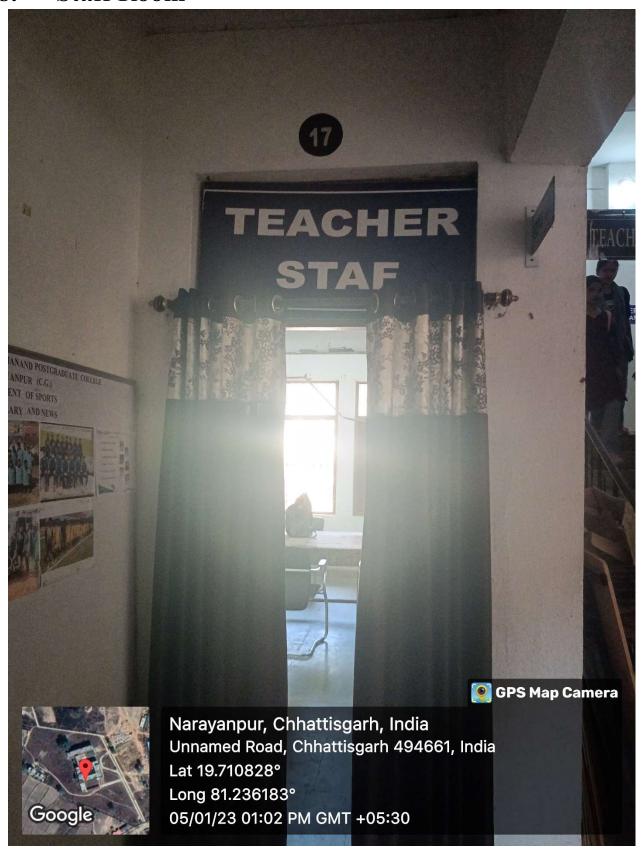

## 18. Staff Room

NARAYANPUR (CG)494661

Affiliated to Shaheed Mahendra Karma Vishwavidhalaya, Bastar, Jagdalpur, (C.G.)
Registered Under Section 2(f) & 12(b) of UGC Act