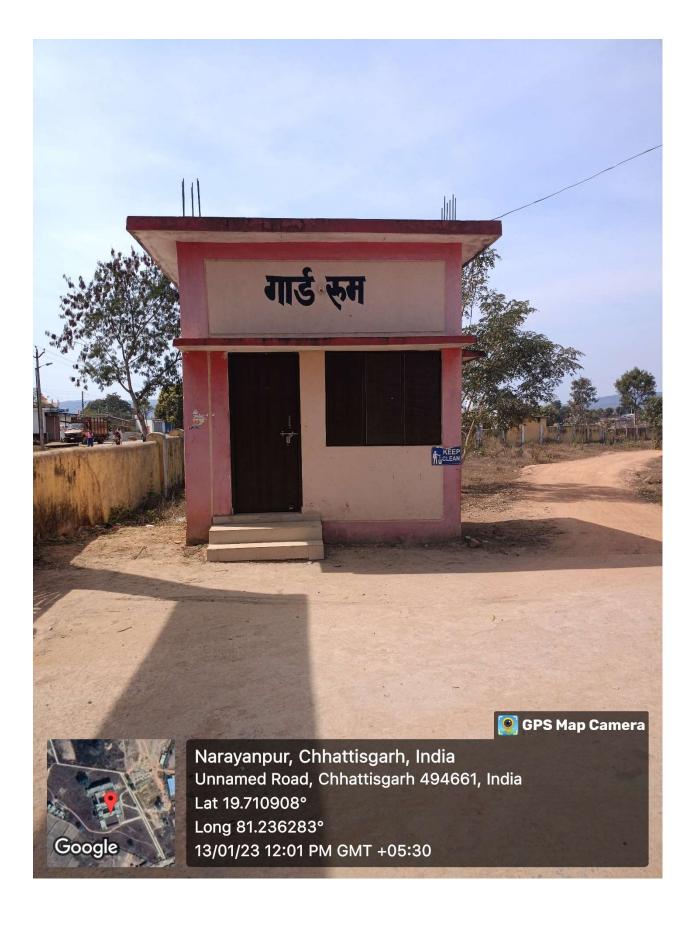

Under Section 2(f) & 12(b) of UGC Act

### 49. Cycle Stand



#### 50. Guest House



# GOVT. SWAMI ATMANAND POST GRADUATE COLLEGE NARAYANPUR (CG)494661 Affiliated to Shaheed Mahendra Karma Vishwavidhalaya, Bastar, Jagdalpur, (C.G.) Registered Under Section 2(f) & 12(b) of UGC Act

### 51. Employee Quarter (F TYPE)



## 52. Employee Quarter (G TYPE)



NARAYANPUR (CG)494661

Affiliated to Shaheed Mahendra Karma Vishwavidhalaya, Bastar, Jagdalpur, (C.G.)
Registered Under Section 2(f) & 12(b) of UGC Act

## 53. Employee Quarter (H TYPE)



# GOVT. SWAMI ATMANAND POST GRADUATE COLLEGE NARAYANPUR (CG)494661

Affiliated to Shaheed Mahendra Karma Vishwavidhalaya, Bastar, Jagdalpur, (C.G.)
Registered Under Section 2(f) & 12(b) of UGC Act

## 54. Employee Quarter (I TYPE)



#### 55. Guard Room