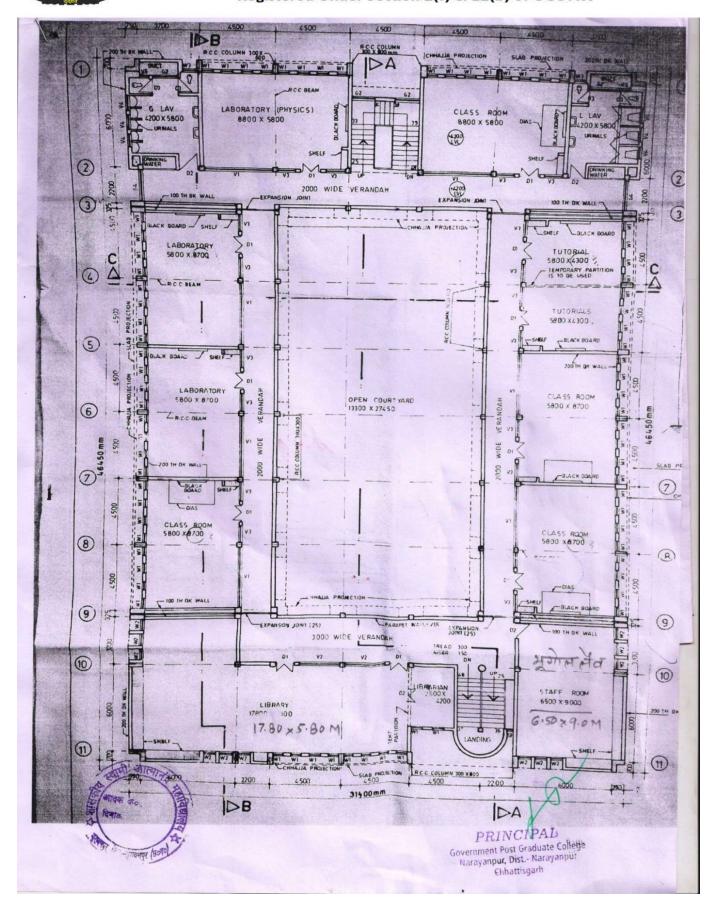

A new building for RUSA was built in 2018 with funding from RUSA. It has 8 large rooms, 6 of which are classrooms, 2 of which are smart classrooms, 1 computer lab with internet access, 1 of which is a chemistry lab, and the remaining room is used for a smart classroom.