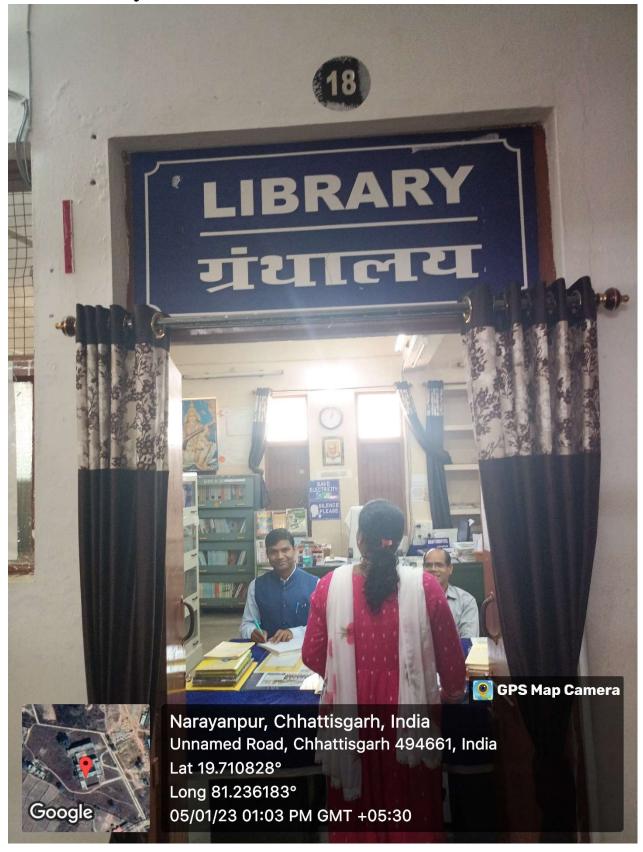

12(b) of UGC Act

## 15. Class Room



## 16. Class Room



NARAYANPUR (CG)494661

Affiliated to Shaheed Mahendra Karma Vishwavidhalaya, Bastar, Jagdalpur, (C.G.)
Registered Under Section 2(f) & 12(b) of UGC Act





## 17. Department of Economics + NCC



NARAYANPUR (CG)494661

Affiliated to Shaheed Mahendra Karma Vishwavidhalaya, Bastar, Jagdalpur, (C.G.)

Registered Under Section 2(f) & 12(b) of UGC Act



# GOVT. SWAMI ATMANAND POST GRADUATE COLLEGE NARAYANPUR (CG)494661 Affiliated to Shaheed Mahendra Karma Vishwavidhalaya, Bastar, Jagdalpur, (C.G.) Registered Under Section 2(f) & 12(b) of UGC Act

## 18. Staff Room



NARAYANPUR (CG)494661

Affiliated to Shaheed Mahendra Karma Vishwavidhalaya, Bastar, Jagdalpur, (C.G.)
Registered Under Section 2(f) & 12(b) of UGC Act

## 19. Library





## 20. Department of Mathematics + NSS





## 21. Department of Botany + Lab



## GOVT. SWAMI ATMANAND POST GRADUATE COLLEGE NARAYANPUR (CG)494661

Affiliated to Shaheed Mahendra Karma Vishwavidhalaya, Bastar, Jagdalpur, (C.G.)
Registered Under Section 2(f) & 12(b) of UGC Act

## 22. Department of Zoology + Lab



NARAYANPUR (CG)494661

Affiliated to Shaheed Mahendra Karma Vishwavidhalaya, Bastar, Jagdalpur, (C.G.)

Registered Under Section 2(f) & 12(b) of UGC Act



NARAYANPUR (CG)494661

Affiliated to Shaheed Mahendra Karma Vishwavidhalaya, Bastar, Jagdalpur,(C.G.)
Registered Under Section 2(f) & 12(b) of UGC Act

## 23. Gents Toilet





## 24. Department of Physics + Lab



## GOVT. SWAMI ATMANAND POST GRADUATE COLLEGE NARAYANPUR (CG)494661 Affiliated to Shaheed Mahendra Karma Vi