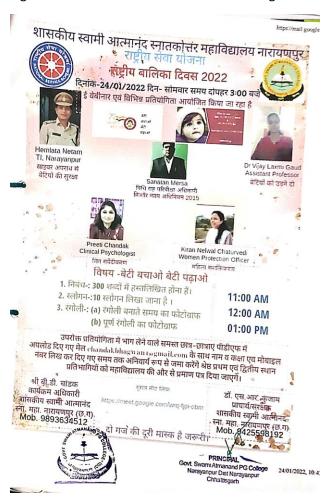

| Almanand Colle<br>or Dist. Narayar         |

Figure 31. Valuation of essay writing of Minority Rights Day; entry No.9



Figure 32. Report of 13<sup>th</sup> Tribal Exchange Program; entry No. 10



Figure 33. Online meeting with participated students of 13<sup>th</sup> Tribal Exchange Program; entry No. 10



Figure 34. Notice and Covid Vaccination Program 2022; entry no .11



Figure 35. National Girls Child Day Program 2022; entry no. 12



Figure 36. Order and Report of National Girls Child Day Program 2022; entry no. 12



Figure 37. Report and photographs of National Science Day Program 2022; entry no. 13

## स्वामी आत्मानंद स्नातकोत्तर महाविद्यालय में मनाया गया राष्ट्रीय विज्ञान दिवस

पायनियर संवाददाता < नारायणपुर www.dailypioneer.com शासकीय स्वामी

स्रातकोत्तर महाविद्यालय शासकीय नवीन कन्या महाविद्यालय के एकीकृत तत्वाधान में बीते 28 फरवरी को राष्ट्रीय विज्ञान दिवस का ऑनलाइन माध्यम से कार्यक्रम का आयोजन किया गया, जिसमे राष्ट्रीय विज्ञान दिवस 2022 का विषय सतत भविष्य के लिए विज्ञान एवम प्रौद्योगिकी में एकीकृत दृष्टिकोण था। यह कार्यक्रम शासकीय स्वामी आत्मानंद स्नातकोत्तर महाविद्यालय के रसायनशास्त्र विभाग के विभागाध्यक्ष डॉ. समित श्रीवास्तव के मार्गदर्शन में क