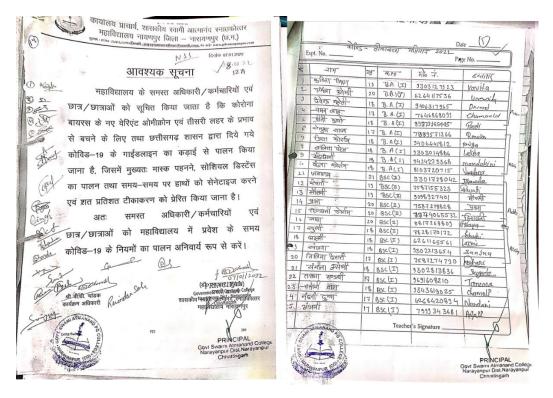

| Almanand Colle<br>or Dist. Narayar         |

Figure 31. Valuation of essay writing of Minority Rights Day; entry No.9



Figure 32. Report of 13<sup>th</sup> Tribal Exchange Program; entry No. 10



Figure 33. Online meeting with participated students of 13<sup>th</sup> Tribal Exchange Program; entry No. 10



Figure 34. Notice and Covid Vaccination Program 2022; entry no .11



Figure 35. National Girls Child Day Program 2022; entry no. 12



Figure 36. Order and Report of National Girls Child Day Program 2022; entry no. 12



Figure 37. Report and photographs of National Science Day Program 2022; entry no. 13

## स्वामी आत्मानंद स्नातकोत्तर महाविद्यालय में मनाया गया राष्ट्रीय विज्ञान दिवस

पायनियर संवाददाता < नारायणपुर www.dailypioneer.com शासकीय स्वामी

स्रातकोत्तर महाविद्यालय शासकीय नवीन कन्या महाविद्यालय के एकीकृत तत्वाधान में बीते 28 फरवरी को राष्ट्रीय विज्ञान दिवस का ऑनलाइन माध्यम से कार्यक्रम का आयोजन किया गया, जिसमे राष्ट्रीय विज्ञान दिवस 2022 का विषय सतत भविष्य के लिए विज्ञान एवम प्रौद्योगिकी में एकीकृत दृष्टिकोण था। यह कार्यक्रम शासकीय स्वामी आत्मानंद स्नातकोत्तर महाविद्यालय के रसाय