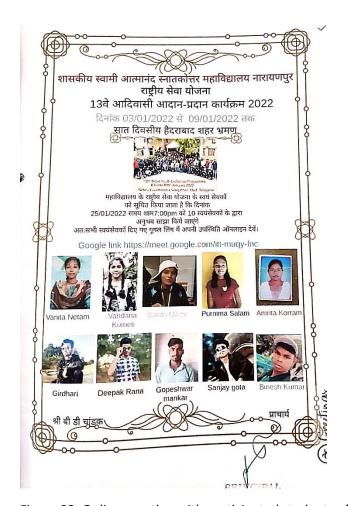

| Almanand Colle<br>or Dist. Narayar         |

Figure 31. Valuation of essay writing of Minority Rights Day; entry No.9



Figure 32. Report of 13<sup>th</sup> Tribal Exchange Program; entry No. 10



Figure 33. Online meeting with participated students of 13<sup>th</sup> Tribal Exchange Program; entry No. 10



Figure 34. Notice and Covid Vaccination Program 2022; entry no .11



Figure 35. National Girls Child Day Program 2022; entry no. 12



Figure 36. Order and Report of National Girls Child Day Program 2022; entry no. 12



Figure 37. Report and photographs of National Science Day Program 2022; entry no. 13

## स्वामी आत्मानंद स्नातकोत्तर महाविद्यालय में मनाया गया राष्ट्रीय विज्ञान दिवस

पायनियर संवाददाता < नारायणपुर www.dailypioneer.com शासकीय स्वामी

स्रातकोत्तर महाविद्यालय शासकीय नवीन कन्या महाविद्यालय के एकीकृत तत्वाधान में बीते 28 फरवरी को राष्ट्रीय विज्ञान दिवस का ऑनलाइन माध्यम से कार्यक्रम का आयोजन किया गया, जिसमे राष्ट्रीय विज्ञान दिवस 2022 का विषय सतत भविष्य के लिए विज्