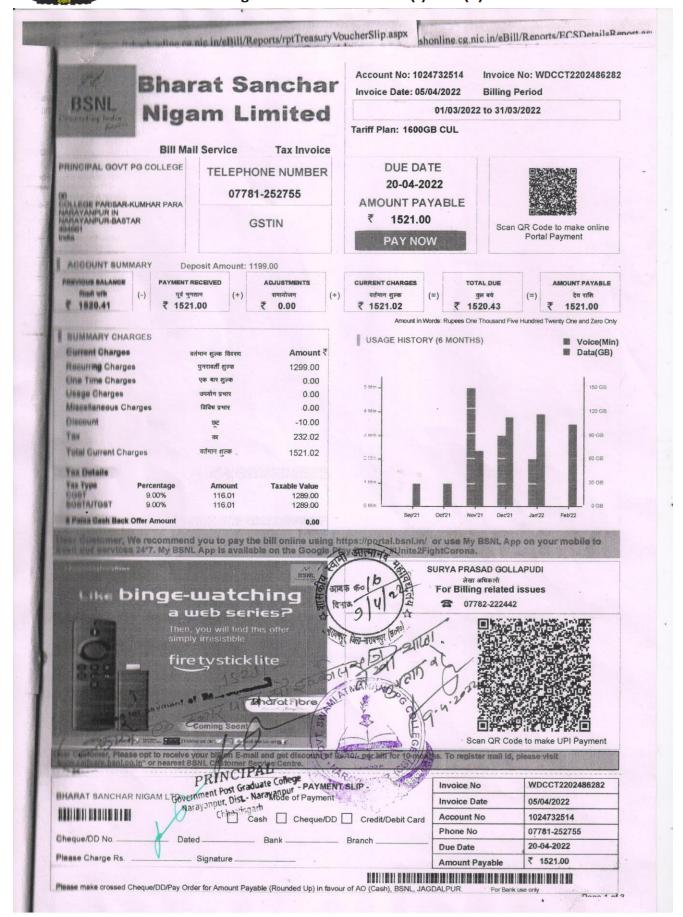

### GOVT. SWAMI ATMANAND POST GRADUATE COLLEGE NARAYANPUR (CG)494661

Affiliated to Shaheed Mahendra Karma Vishwavidhalaya, Bastar, Jagdalpur, (C.G.) Registered Under Section 2(f) & 12(b) of UGC Act

ount No:1026236419 | Invoice No:WDCCT1901716408 | Invoice date:04/03/2021