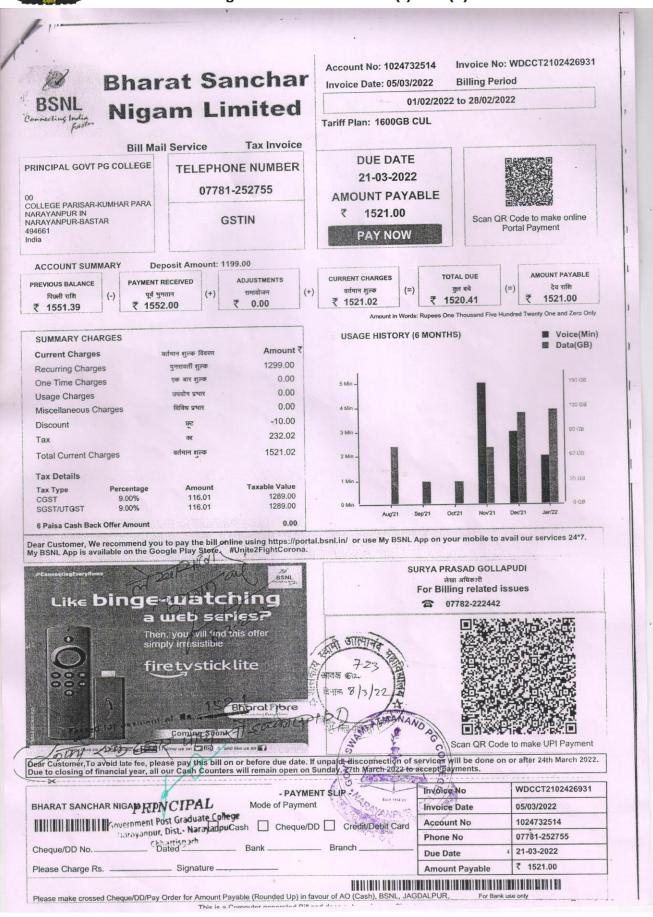

### GOVT. SWAMI ATMANAND POST GRADUATE COLLEGE NARAYANPUR (CG)494661

Affiliated to Shaheed Mahendra Karma Vishwavidhalaya, Bastar, Jagdalpur, (C.G.) Registered Under Section 2(f) & 12(b) of UGC Act

ount No:1026236419 | Invoice No:WDCCT1901716408 | Invoice date:04/03/2021