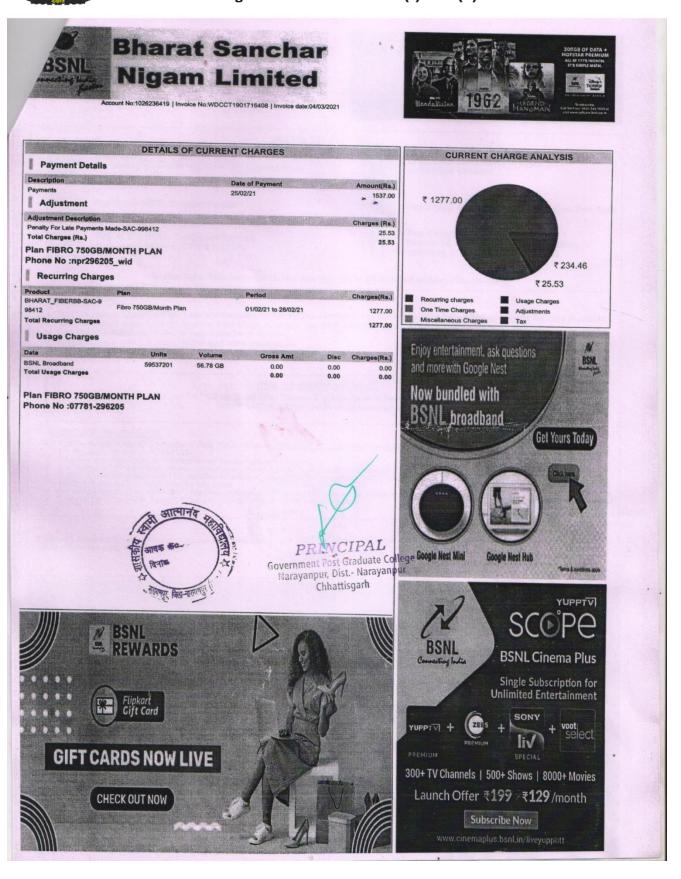

### GOVT. SWAMI ATMANAND POST GRADUATE COLLEGE NARAYANPUR (CG)494661

Affiliated to Shaheed Mahendra Karma Vishwavidhalaya, Bastar, Jagdalpur, (C.G.) Registered Under Section 2(f) & 12(b) of UGC Act

ount No:1026236419 | Invoice No:WDCCT1901716408 | Invoice date:04/03/2021