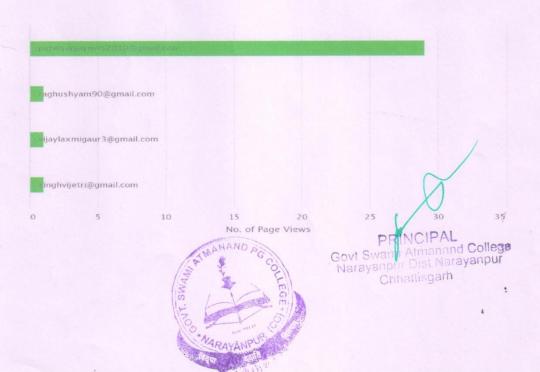

# **N-LIST Uses Statistics**

| Oct-21 |                               |                      |  |
|--------|-------------------------------|----------------------|--|
| S.No.  | Category                      | No. of Page<br>Views |  |
| 1      | patelsanjaymlis2010@gmail.com | 29                   |  |
| 2      | raghushyam90@gmail.com        | 1                    |  |
| 3      | vijaylaxmigaur3@gmail.com     | 1                    |  |
| 4      | singhvijetri@gmail.com        | 1                    |  |