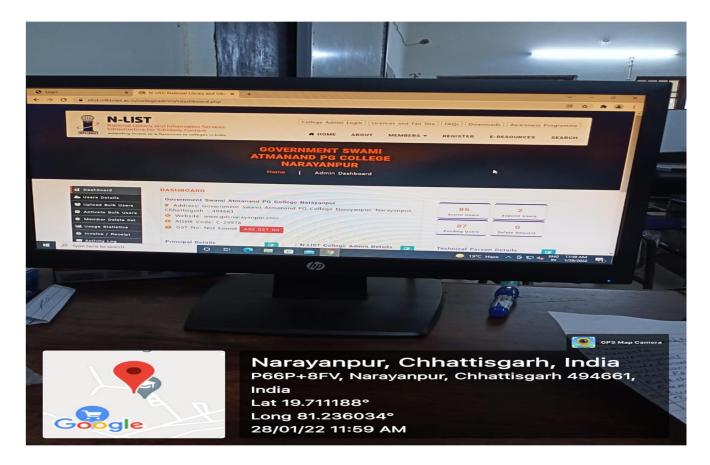

- 1. Upload last page of accession register details Scanned copy uploaded
- 2. Method of computing per day uses of library Register method is used for computing per day uses of library.
- 3. No of users using library through e-access Nil
- 4. No of physical users accessing library 4173