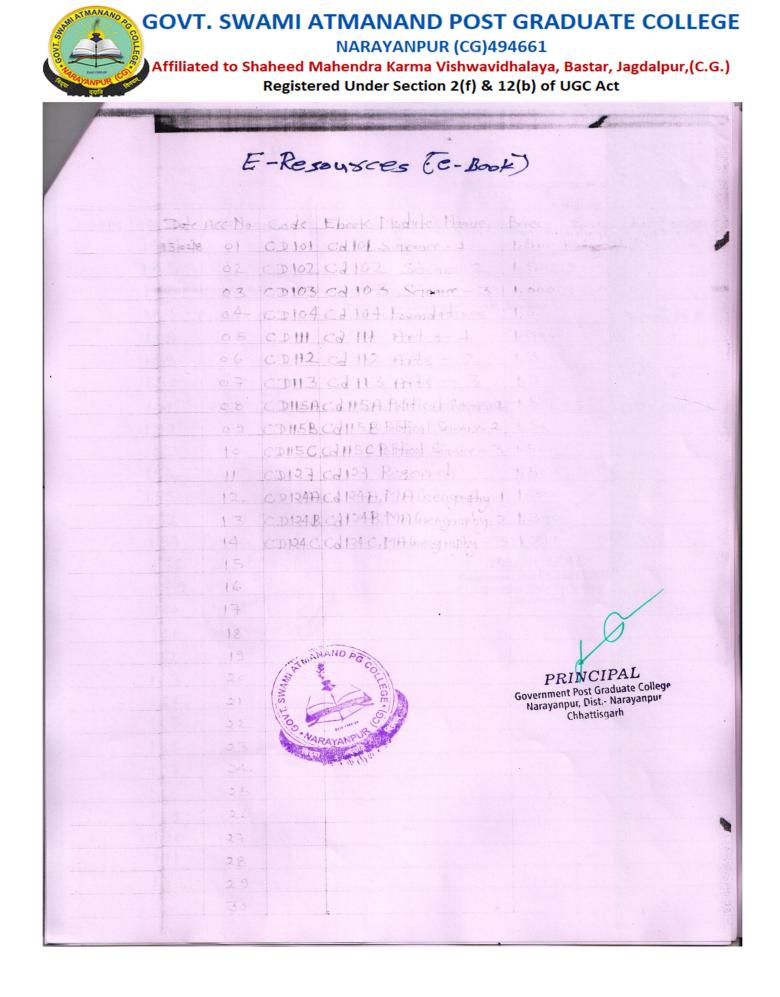

- 1. Upload last page of accession register details Scanned copy uploaded
- 2. Method of computing per day uses of library Register method is used for computing per day uses of library.
- 3. No of users using library through e-access Nil
- 4. No of physical users accessing library 4173