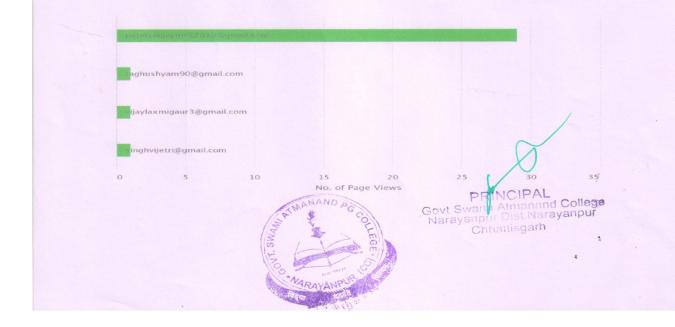

- 1. Upload last page of accession register details Scanned copy uploaded
- 2. Method of computing per day uses of library Register method is used for computing per day uses of library.
- 3. No of users using library through e-access Nil
- 4. No of physical users accessing library 4173

Average usage of the library by the college – **Total no of teachers and students in each day for all working days/ total no of working days.** 

Average usage of the library by the college = 4173/179

= 23